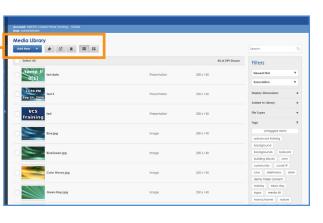

### CREATE AND SCHEDULE CONTENT BEFORE DISPLAY INSTALLATION

As soon as you have an account, you can access the software and start creating content – even before your display ships! Drag and drop files directly into the MEDIA LIBRARY in one simple step.

Keep track of your content by using your own tagging descriptions.

Streamlined PLAYLIST creation helps you quickly schedule your campaigns.

Check on your display any time. At a glance, the dashboard screen assures you the display is connected to the network. It shows thumbnail images of the content currently running on the display, too.