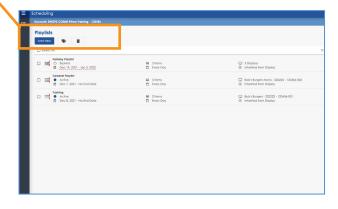

### CREATE AND SCHEDULE CONTENT BEFORE DISPLAY INSTALLATION

As soon as you have an account, you can access the software and start creating content – even before your display ships! Drag and drop files directly into the MEDIA LIBRARY in one simple step.

Keep track of your content by using your own tagging descriptions.

Streamlined PLAYLIST creation helps you quickly schedule your campaigns.

Check on your display any time. At a glance, the dashboard screen assures you the display is connected to the network. It shows thumbnail images of the content currently running on the display, too.

Updates are instantaneous, ensuring you always have access to the latest tools in the newest version – another way this cloud-based software makes your life easier.

VENUS CONTROL SUITE SOFTWARE HELPS YOU MAXIMIZE YOUR GALAXY DISPLAY WITH FEATURES LIKE THESE: