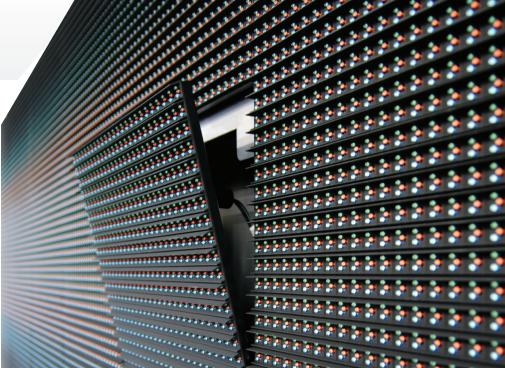

### ENSURE **DISPLAY PERFORMANCE**

Galaxy displays feature completely sealed components, including the power supplies, modules, controller, power term panel, fan and all connections. Plus, fewer connection points and the Daktronics controller increase dependability and reduce downtime.

### MODULE **REDUNDANCY**

Our modules have two signal paths, allowing signal redundancy. If one signal is compromised, all the modules in that data path will still continue to function properly due to the redundant path. This assures that your message maintains readability.

### **SLEEK DESIGN** ENHANCES

YOUR BRAND

We designed the Galaxy display's sleek cabinet to be aesthetically pleasing with narrow cabinet depth.