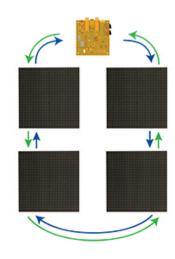

### MODULE **REDUNDANCY**

Our modules have two signal paths, allowing signal redundancy. If one signal is compromised, all the modules in that data path will still continue to function properly due to the redundant path. This assures that your message maintains readability.