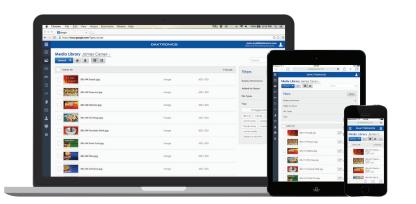

### CONTROL SOFTWARE

Our Galaxy displays pair with our control solution – Venus® Control Suite. This software combines functionality with a great user experience, making it handy and easy to use.

### EASY ACCESS FROM ANY DEVICE

Venus Control Suite is a secure, cloud-based software that you don't need to download. Users can access it from any device with an Internet connection—smartphones, tablets, laptops, desktops. We designed this software to give you an outstanding mobile experience.

### FLEXIBLE EXPERIENCE FITS ANYONE

Venus Control Suite is intuitive and flexible to meet the needs of any level user. From basic to advanced, this system works for everyone.

### SIMPLE CONTROL FOR EVERY DIGITAL SIGN

Venus Control Suite lets you control and schedule content on all LED and LCD digital signs. TFrom outside to the point of purchase, the right signs can take customers through an exceptional buying journey, and this software makes it easy for you to control all your messaging.