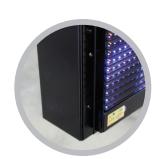

### ENSURE **DISPLAY PERFORMANCE**

Galaxy displays feature completely sealed components, including the power supplies, modules, controller, power term panel, fan and all connections. Plus, fewer connection points and the Daktronics controller increase dependability and reduce downtime.

### **SLEEK DESIGN** ENHANCES

YOUR BRAND

We designed the Galaxy display's sleek cabinet to be aesthetically pleasing with narrow cabinet depth.