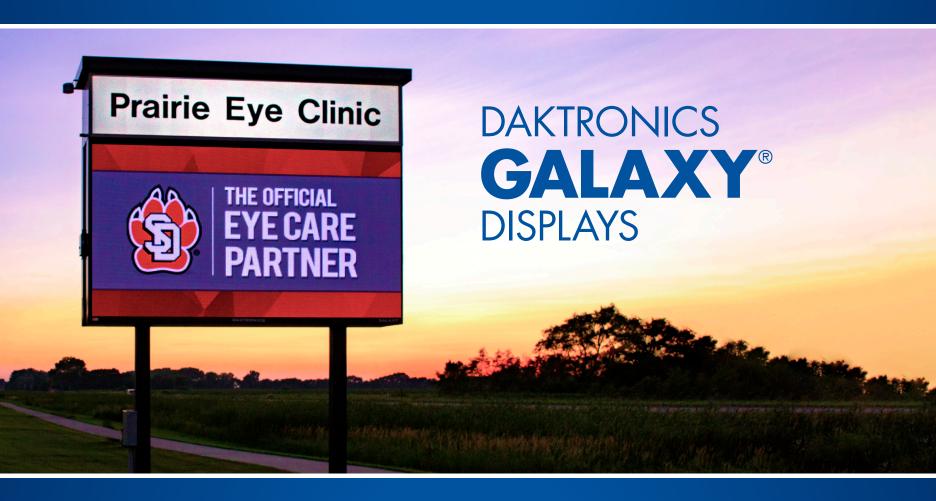

### **LEADING-EDGE** GALAXY DISPLAYS

Our Galaxy® displays feature high resolution and contrast working together to provide the best-looking available graphics and animations. Take advantage of the industry-leading reliability, simple installation and unparalleled service you can expect from Daktronics. Control your LED sign anywhere, anytime with cloud-based Venus Control Suite software.

### QUALITY PARTS, QUALITY IMAGE

Each part that goes into our Galaxy displays is designed to provide exceptional, eye-catching brightness. Our displays have the highest contrast in the industry – from day one through the life of the display.