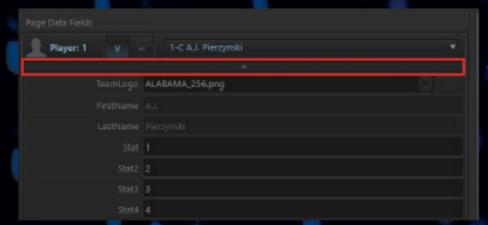

### LOWERTHIRDS

Lowerthird\_3PlayerComp\_4Stats

Number of Stats- "1-4" Click the dropdown arrow to reveal the stats data fields for each player's stats.

Lowerthird\_Player\_Comparison\_Stats

| PLAYE!<br>SUBHEA                                                                                                                                                                                                                                                                                                                                                                                                                                                                                                                                                                                                                                                                                                                                                                                                                                                                                                                                                                                                                                                                                                                                                                                                                                                                                                                                                                                                                                                                                                                                                                                                                                                                                                                                                                                                                                                                                                                                                                                                                                                                                                               | R STAT COMPA   | RISON  |               |  |
|--------------------------------------------------------------------------------------------------------------------------------------------------------------------------------------------------------------------------------------------------------------------------------------------------------------------------------------------------------------------------------------------------------------------------------------------------------------------------------------------------------------------------------------------------------------------------------------------------------------------------------------------------------------------------------------------------------------------------------------------------------------------------------------------------------------------------------------------------------------------------------------------------------------------------------------------------------------------------------------------------------------------------------------------------------------------------------------------------------------------------------------------------------------------------------------------------------------------------------------------------------------------------------------------------------------------------------------------------------------------------------------------------------------------------------------------------------------------------------------------------------------------------------------------------------------------------------------------------------------------------------------------------------------------------------------------------------------------------------------------------------------------------------------------------------------------------------------------------------------------------------------------------------------------------------------------------------------------------------------------------------------------------------------------------------------------------------------------------------------------------------|----------------|--------|---------------|--|
|                                                                                                                                                                                                                                                                                                                                                                                                                                                                                                                                                                                                                                                                                                                                                                                                                                                                                                                                                                                                                                                                                                                                                                                                                                                                                                                                                                                                                                                                                                                                                                                                                                                                                                                                                                                                                                                                                                                                                                                                                                                                                                                                | NICK<br>ABBOTT |        | JAKE<br>SMITH |  |
| STATE OF THE PARTY | XXX            | STAT 1 | XXX           |  |
| (2) C. (2)                                                                                                                                                                                                                                                                                                                                                                                                                                                                                                                                                                                                                                                                                                                                                                                                                                                                                                                                                                                                                                                                                                                                                                                                                                                                                                                                                                                                                                                                                                                                                                                                                                                                                                                                                                                                                                                                                                                                                                                                                                                                                                                     | XXX            | STAT 2 | XXX           |  |
| WILL ST.                                                                                                                                                                                                                                                                                                                                                                                                                                                                                                                                                                                                                                                                                                                                                                                                                                                                                                                                                                                                                                                                                                                                                                                                                                                                                                                                                                                                                                                                                                                                                                                                                                                                                                                                                                                                                                                                                                                                                                                                                                                                                                                       | XXX            | STAT 3 | XXX           |  |
|                                                                                                                                                                                                                                                                                                                                                                                                                                                                                                                                                                                                                                                                                                                                                                                                                                                                                                                                                                                                                                                                                                                                                                                                                                                                                                                                                                                                                                                                                                                                                                                                                                                                                                                                                                                                                                                                                                                                                                                                                                                                                                                                | XXX            | STAT 4 | XXX           |  |

NOTES

Number of Stats- "1-4" Click the dropdown arrow to reveal the stats

data fields for each player's stats.

LOWERTHIRD\_TEAM\_BULLET