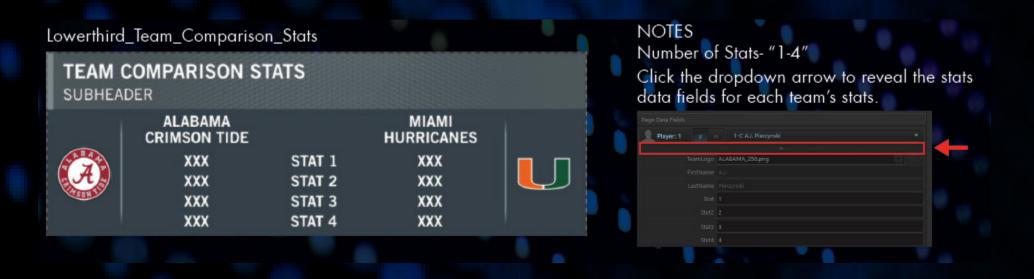

### LOWERTHIRDS

Lowerthird\_3PlayerComp\_4Stats

Number of Stats- "1-4" Click the dropdown arrow to reveal the stats data fields for each player's stats.

Lowerthird\_Player\_Comparison\_Stats

| PLAYE!<br>SUBHEA                                                                                                                                                                                                                                                                                                                                                                                                                                                                                                                                                                                                                                                                                                                                                                                                                                                                                                                                                                                                                                                                                                                                                                                                                                                                                                                                                                                                                                                                                                                                                                                                                                                                                                                                                                                                                                                                                                                                                                                                                                                                                                               | R STAT COMPA   | RISON  |               |  |
|--------------------------------------------------------------------------------------------------------------------------------------------------------------------------------------------------------------------------------------------------------------------------------------------------------------------------------------------------------------------------------------------------------------------------------------------------------------------------------------------------------------------------------------------------------------------------------------------------------------------------------------------------------------------------------------------------------------------------------------------------------------------------------------------------------------------------------------------------------------------------------------------------------------------------------------------------------------------------------------------------------------------------------------------------------------------------------------------------------------------------------------------------------------------------------------------------------------------------------------------------------------------------------------------------------------------------------------------------------------------------------------------------------------------------------------------------------------------------------------------------------------------------------------------------------------------------------------------------------------------------------------------------------------------------------------------------------------------------------------------------------------------------------------------------------------------------------------------------------------------------------------------------------------------------------------------------------------------------------------------------------------------------------------------------------------------------------------------------------------------------------|----------------|--------|---------------|--|
|                                                                                                                                                                                                                                                                                                                                                                                                                                                                                                                                                                                                                                                                                                                                                                                                                                                                                                                                                                                                                                                                                                                                                                                                                                                                                                                                                                                                                                                                                                                                                                                                                                                                                                                                                                                                                                                                                                                                                                                                                                                                                                                                | NICK<br>ABBOTT |        | JAKE<br>SMITH |  |
| STATE OF THE PARTY | XXX            | STAT 1 | XXX           |  |
| (2) C. (2)                                                                                                                                                                                                                                                                                                                                                                                                                                                                                                                                                                                                                                                                                                                                                                                                                                                                                                                                                                                                                                                                                                                                                                                                                                                                                                                                                                                                                                                                                                                                                                                                                                                                                                                                                                                                                                                                                                                                                                                                                                                                                                                     | XXX            | STAT 2 | XXX           |  |
| WILL ST.                                                                                                                                                                                                                                                                                                                                                                                                                                                                                                                                                                                                                                                                                                                                                                                                                                                                                                                                                                                                                                                                                                                                                                                                                                                                                                                                                                                                                                                                                                                                                                                                                                                                                                                                                                                                                                                                                                                                                                                                                                                                                                                       | XXX            | STAT 3 | XXX           |  |
|                                                                                                                                                                                                                                                                                                                                                                                                                                                                                                                                                                                                                                                                                                                                                                                                                                                                                                                                                                                                                                                                                                                                                                                                                                                                                                                                                                                                                                                                                                                                                                                                                                                                                                                                                                                                                                                                                                                                                                                                                                                                                                                                | XXX            | STAT 4 | XXX           |  |

NOTES

Number of Stats- "1-4" Click the dropdown arrow to reveal the stats

data fields for each player's stats.

LOWERTHIRD\_TEAM\_BULLET