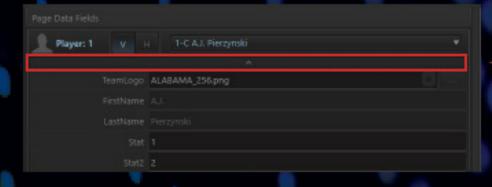

### LOWERTHIRDS

Lowerthird\_3PlayerComp\_4Stats

Number of Stats- "1-4" Click the dropdown arrow to reveal the stats data fields for each player's stats.

Lowerthird\_Player\_Comparison\_Stats

| PLAYE!<br>SUBHEA                                                                                                                                                                                                                                                                                                                                                                                                                                                                                                                                                                                                                                                                                                                                                                                                                                                                                                                                                                                                                                                                                                                                                                                                                                                                                                                                                                                                                                                                                                                                                                                                                                                                                                                                                                                                                                                                                                                                                                                                                                                                                                               | R STAT COMPA   | RISON  |               |  |
|--------------------------------------------------------------------------------------------------------------------------------------------------------------------------------------------------------------------------------------------------------------------------------------------------------------------------------------------------------------------------------------------------------------------------------------------------------------------------------------------------------------------------------------------------------------------------------------------------------------------------------------------------------------------------------------------------------------------------------------------------------------------------------------------------------------------------------------------------------------------------------------------------------------------------------------------------------------------------------------------------------------------------------------------------------------------------------------------------------------------------------------------------------------------------------------------------------------------------------------------------------------------------------------------------------------------------------------------------------------------------------------------------------------------------------------------------------------------------------------------------------------------------------------------------------------------------------------------------------------------------------------------------------------------------------------------------------------------------------------------------------------------------------------------------------------------------------------------------------------------------------------------------------------------------------------------------------------------------------------------------------------------------------------------------------------------------------------------------------------------------------|----------------|--------|---------------|--|
|                                                                                                                                                                                                                                                                                                                                                                                                                                                                                                                                                                                                                                                                                                                                                                                                                                                                                                                                                                                                                                                                                                                                                                                                                                                                                                                                                                                                                                                                                                                                                                                                                                                                                                                                                                                                                                                                                                                                                                                                                                                                                                                                | NICK<br>ABBOTT |        | JAKE<br>SMITH |  |
| STATE OF THE PARTY | XXX            | STAT 1 | XXX           |  |
| (2) C. (2)                                                                                                                                                                                                                                                                                                                                                                                                                                                                                                                                                                                                                                                                                                                                                                                                                                                                                                                                                                                                                                                                                                                                                                                                                                                                                                                                                                                                                                                                                                                                                                                                                                                                                                                                                                                                                                                                                                                                                                                                                                                                                                                     | XXX            | STAT 2 | XXX           |  |
| WILL ST.                                                                                                                                                                                                                                                                                                                                                                                                                                                                                                                                                                                                                                                                                                                                                                                                                                                                                                                                                                                                                                                                                                                                                                                                                                                                                                                                                                                                                                                                                                                                                                                                                                                                                                                                                                                                                                                                                                                                                                                                                                                                                                                       | XXX            | STAT 3 | XXX           |  |
|                                                                                                                                                                                                                                                                                                                                                                                                                                                                                                                                                                                                                                                                                                                                                                                                                                                                                                                                                                                                                                                                                                                                                                                                                                                                                                                                                                                                                                                                                                                                                                                                                                                                                                                                                                                                                                                                                                                                                                                                                                                                                                                                | XXX            | STAT 4 | XXX           |  |

NOTES

Number of Stats- "1-4" Click the dropdown arrow to reveal the stats

data fields for each player's stats.

LOWERTHIRD\_TEAM\_BULLET