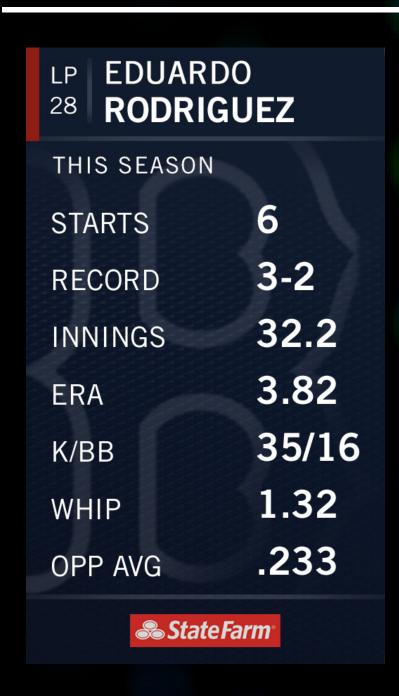

### BASEBALL GRAPHICS

Baseball\_Pitching\_Slab

NOTES
NumberOfStats = Values "3-7"

**STARTING LINEUP BOSTON RED SOX** RF • VERDUGO .308 3B • DEVERS .208 SS ® BOGAERTS .300 .213 DH ® MARTINEZ **® VAZQUEZ** .283 CF • BRADLEY JR. .289 .263 1B ® DALBEC LF ® CHAVIS .212 .240 2B ® ARROYO