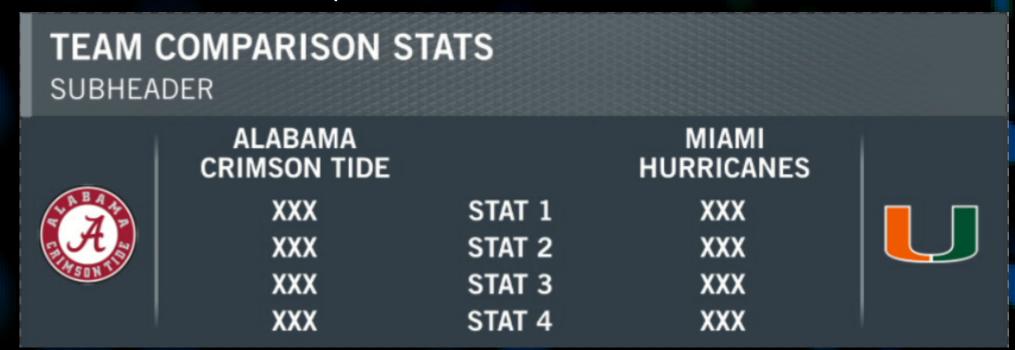

#### Lowerthird\_Team\_Comparison\_Stats

#### NOTES

Number of Stats-"1-4"
Click the dropdown arrow to reveal

Click the dropdown arrow to reveal the stats data fields for each team's stats.