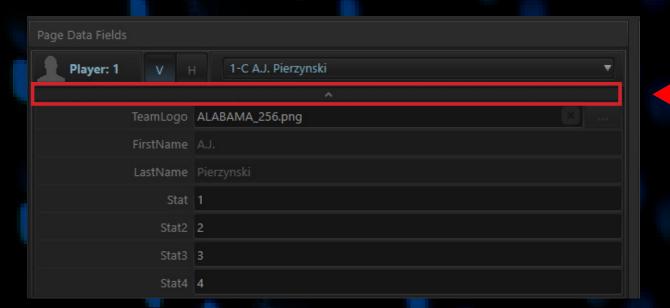

#### NOTES

Number of Stats- "1-4"

Click the dropdown arrow to reveal the stats data fields for each player's stats.