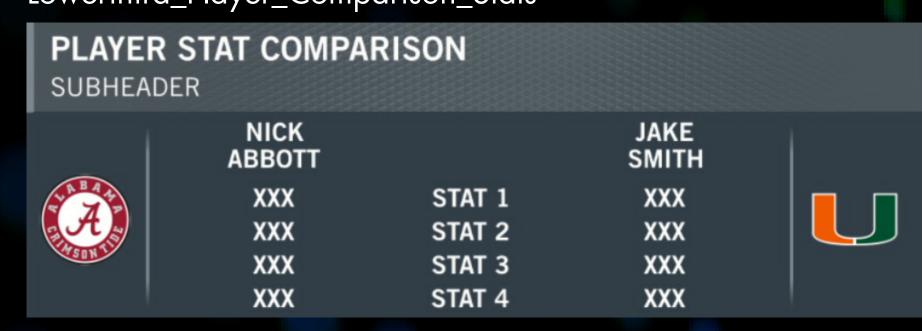

#### Lowerthird\_Player\_Comparison\_Stats

#### NOTES

Number of Stats- "1-4"

Click the dropdown arrow to reveal the stats data fields for each player's stats.