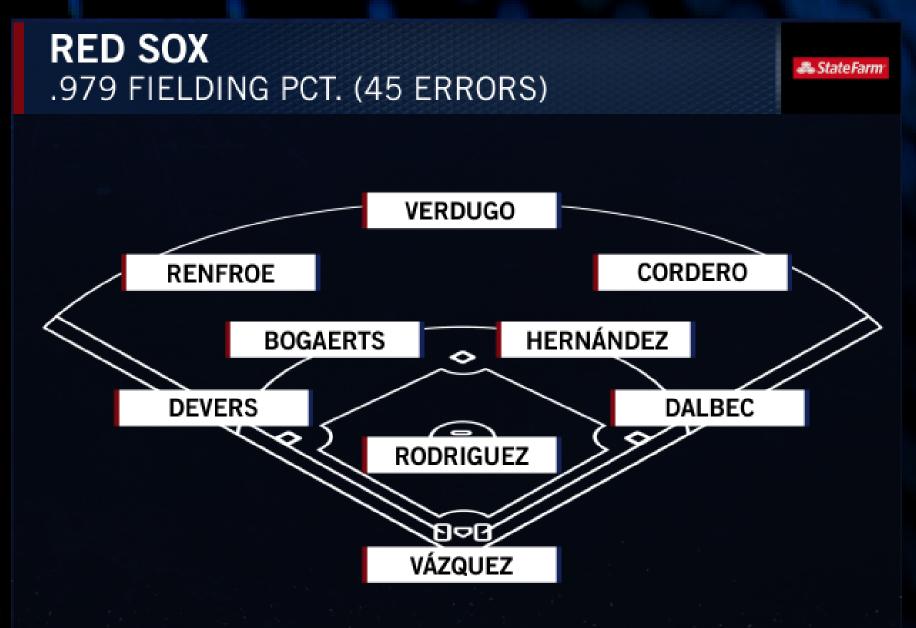

### BASEBALL GRAPHICS

Baseball\_Defensive\_Slab

#### NOTES

- P1 Center Fielder
- P2 Left Fielder
- P3 Right Fielder
- P4 Short Stop
- P5 3B
- P6 2B
- P7 1B
- P8 Catcher
- P9 Pitcher