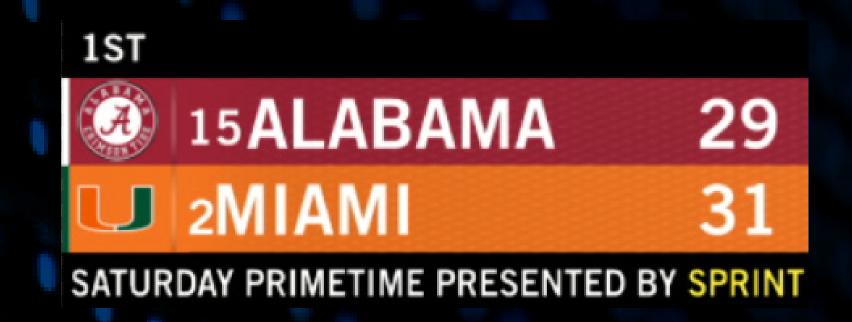

# NOTES

No leading zeros "02" on jersey numbers in rosters.

Change team colors if logo conflicts.

NESN FOOTBALL SCOREBUG

SATURDAY PRIMETIME PRESENTED BY SPRINT

ALA 29

MIA

31