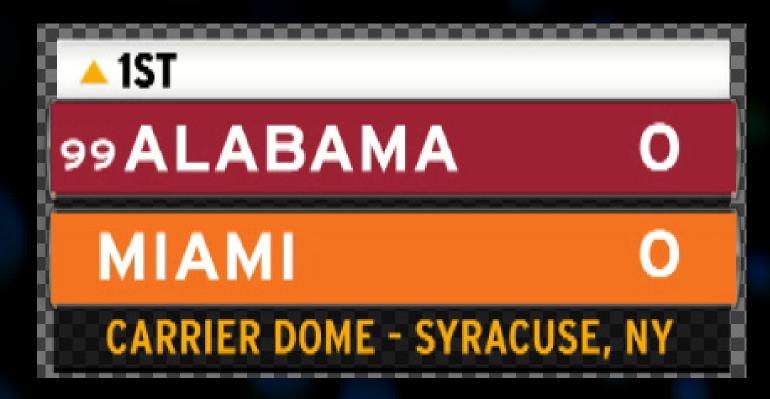

# SUPPORT DOCUMENT FOR NESN 2021 GRAPHICS



DAKTRONICS.COM/SUPPORT SUPPORT 1-800-325-8766



# TABLE OF CONTENTS



# NOTES

No leading zeros "02" on jersey numbers in rosters.

Change team colors if logo conflicts.



NESN FOOTBALL SCOREBUG

SATURDAY PRIMETIME PRESENTED BY SPRINT

ALA 29

MIA

31

1st 0:00

1ST & 10

NESN FOOTBALL GOTOBREAK

1ST





#### NESN BASKETBALL SCOREBUG





#### NESN BASKETBALL GOTOBREAK





#### NESN HOCKEY SCOREBUG



NESN HOCKEY GOTOBREAK

1ST



NESN LACROSSE SCOREBUG



NESN LACROSSE GOTOBREAK





#### NESN BASEBALL SCOREBUG



NESN BASEBALL GOTOBREAK





### STAT SLIDERS



TEMPLATE NAME Player Stat Slider

DESCRIPTION Player Sat

#### **NOTES**

Press the Player Stat button. Fill out the player row. Use first box on the right to insert stat after {PLAYERLASTNAME}



TEMPLATE NAME
Team Stat Slider

DESCRIPTION
Team Sat

#### NOTES

Press the Team Stat button. Fill out the team row. Use first box on the right to insert stat after {TEAMNAME}





#### Lowerthird\_Player\_2Line



#### Lowerthird\_Player\_Stat



#### Lowerthird\_Team\_2Line



LINE 1 OF INFORMATION LINE 2 OF INFORMATION

#### NOTES

Stat 1 drives the lenght of the graphic. If line 2 is longer. As equal amount of spacing before and after the 1st line input.

#### NOTES

1-5 Stats

Stat 6 = Bottom line stat

#### NOTES

Stat 1 drives the lenght of the graphic. If line 2 is