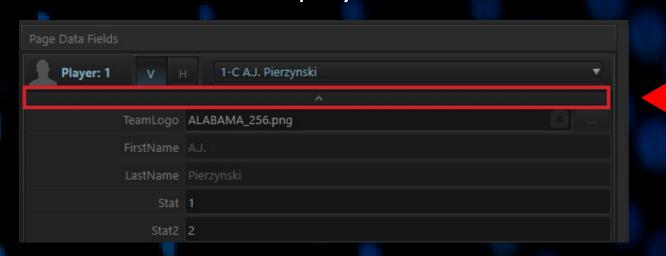

#### NOTES

Number of Stats- "1-4"

Click the dropdown arrow to reveal the stats data fields for each player's stats.