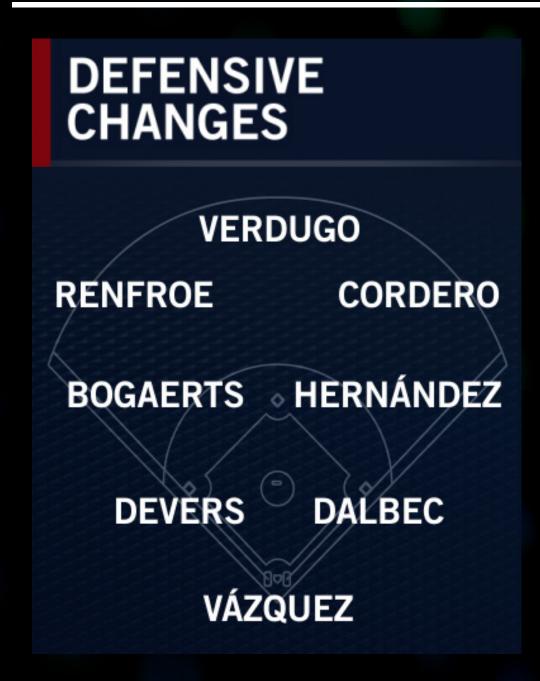

### BASEBALL GRAPHICS

Baseball\_Defensive\_Slab

#### NOTES

- P1 Center Fielder
- P2 Left Fielder
- P3 Right Fielder
- P4 Short Stop
- P5 2B
- P6 3B
- P7 1B
- P8 Catcher

Baseball\_Defensive\_Fullscreen