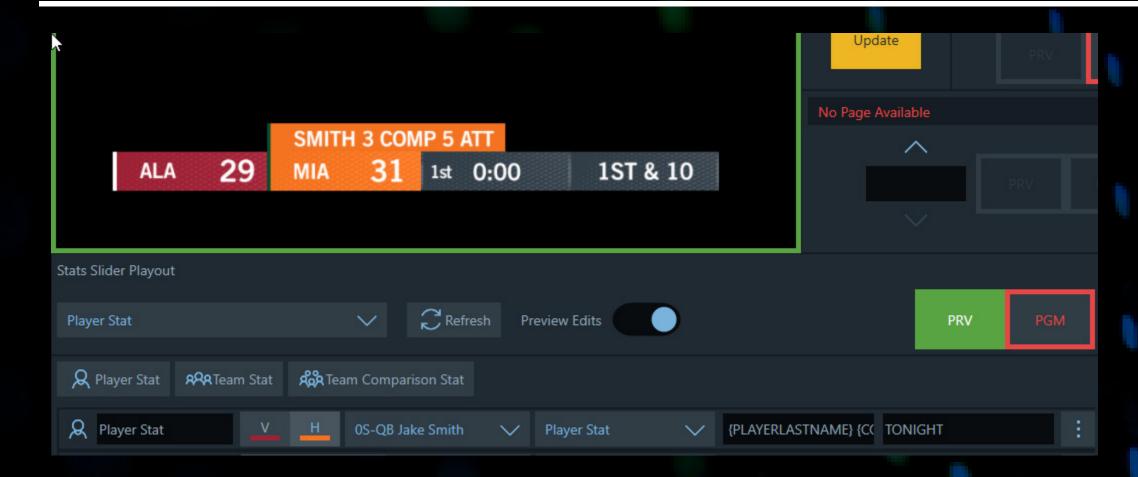

### STAT SLIDERS

TEMPLATE NAME Player Stat Slider

DESCRIPTION Player Sat

#### **NOTES**

Press the Player Stat button. Fill out the player row. Use first box on the right to insert stat after {PLAYERLASTNAME}

TEMPLATE NAME
Team Stat Slider

DESCRIPTION
Team Sat