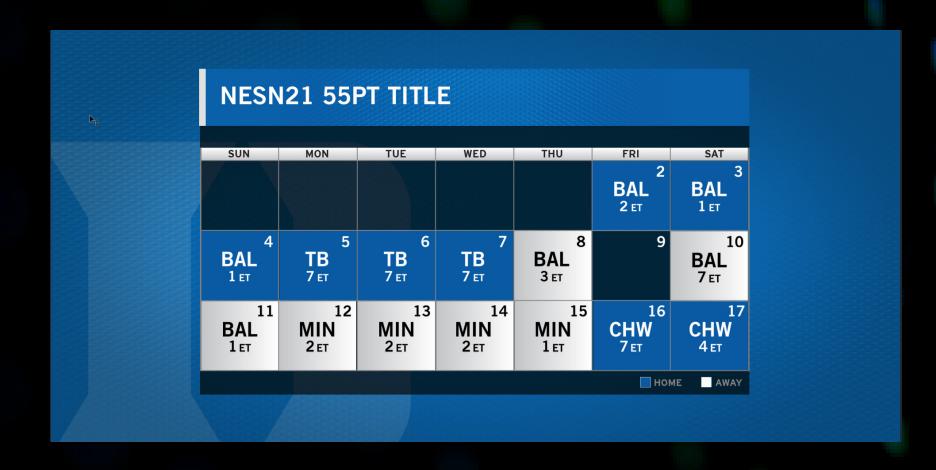

### FULL SCREENS

"NESN21 48pt /60 Lorem ipsum dolor sit amet,

"NESN21 48pt /60 Lorem ipsum dolor sit amet,

"NESN21 48pt /60 Lorem ipsum dolor sit amet,

Fullscreen\_Calendar

#### NOTES

Team 30 - Drives the home team color and header color. Each team represents each calendar date.

Expand each team selection:

Home - Any input makes it a home game, leave empty for away.

Date - is used even if no team is selected

Time - Air time all are in ET

ShowBackground - Any input will reveal a solid background rather than transparent background.

Fullscreen\_KeysToTheGame