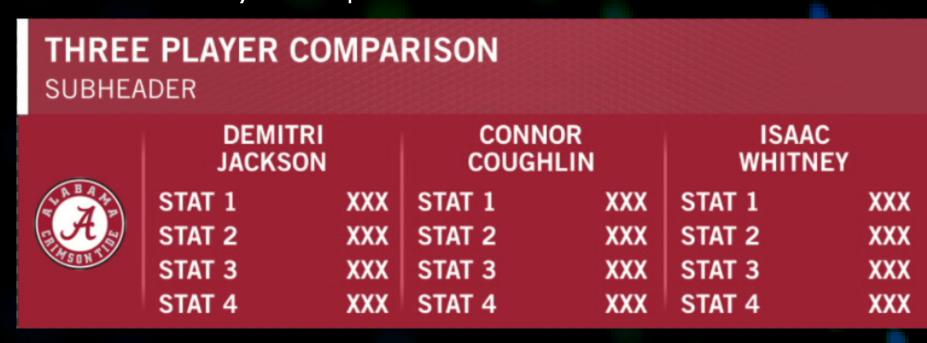

#### NOTES

1-5 Stats

Stat 6 = Bottom line stat

#### NOTES

Stat 1 drives the lenght of the graphic. If line 2 is longer. As equal amount of spacing before and after the 1st line input.

#### Lowerthird\_Team\_Stat

ALABAMA
CRIMSON TIDE

STAT XXX STAT XXX STAT XXX STAT XXX

BOTTOM STAT LINE

NOTES
1-5 Stats
Stat 6 = Bottom line stat

Click the dropdown arrow to reveal the stats data fields for each player's stats.







#### NOTES

Color1 = #FF262F38 Color2 = #FF69737A Number of Talent - "1-3"

Click the dropdown arrow to input coach name and message



#### Lowerthird\_Team\_Comparison\_Stats



#### NOTES

Number of Stats-"1-4"
Click the dropdown arrow to reveal

Click the dropdown arrow to reveal the stats data fields for each team's stats.





#### Lowerthird\_3PlayerComp\_4Stats



#### Lowerthird\_Player\_Comparison\_Stats



#### NOTES

Number of Stats- "1-4"

Click the dropdown arrow to reveal the stats data fields for each player's stats.



#### NOTES

Number of Stats- "1-4"

Click the dropdown arrow to reveal the stats data fields for each player's stats.







Lowerthird\_ScoreByQuarter



# HALFTIME 6



Lowerthird\_HalftimeScore



Lowerthird\_Matchup



Lowerthird\_Promo

NOTES
Use "#FF35424C" for a neutral color
Sponsor Logo - 512x512
Logo - 379x256

JAN. 12, 2021

Lowerthird\_Upper\_Left



LOWERTHIRD\_TEAM\_BULLET

#### **TEAM BULLET GRAPHICS**

SUBHEADER



LINE 1 OF INFORMATION LINE 2 OF INFORMATION LINE 3 OF INFORMATION





### FULL SCREENS



Fullscreen\_HalftimeStats

#### NOTES

ShowBackground - Any input will reveal a solid background rather t