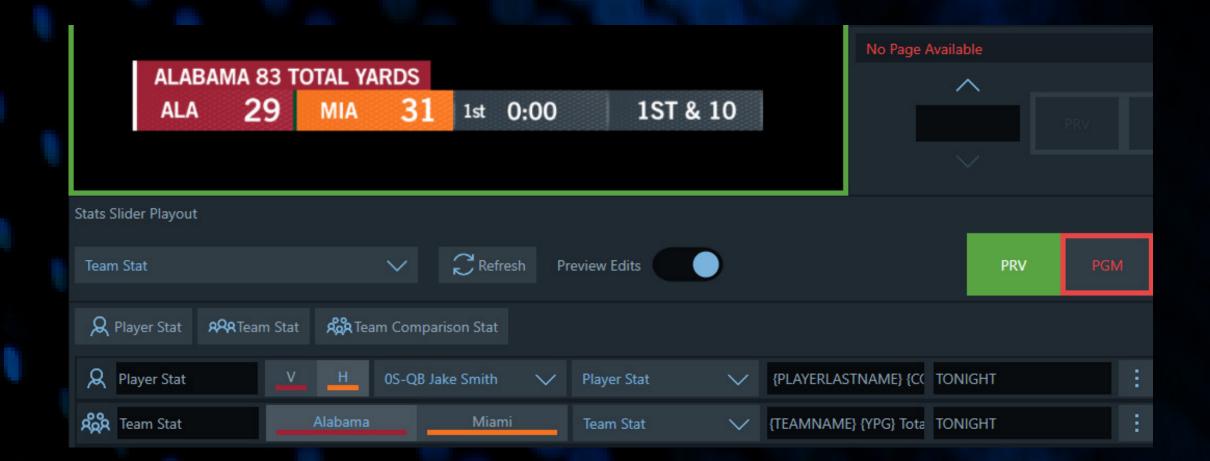

### STAT SLIDERS

TEMPLATE NAME Player Stat Slider

DESCRIPTION Player Sat

#### **NOTES**

Press the Player Stat button. Fill out the player row. Use first box on the right to insert stat after {PLAYERLASTNAME}

TEMPLATE NAME
Team Stat Slider

DESCRIPTION
Team Sat

#### NOTES

Press the Team Stat button. Fill out the team row. Use first box on the right to insert stat after {TEAMNAME}