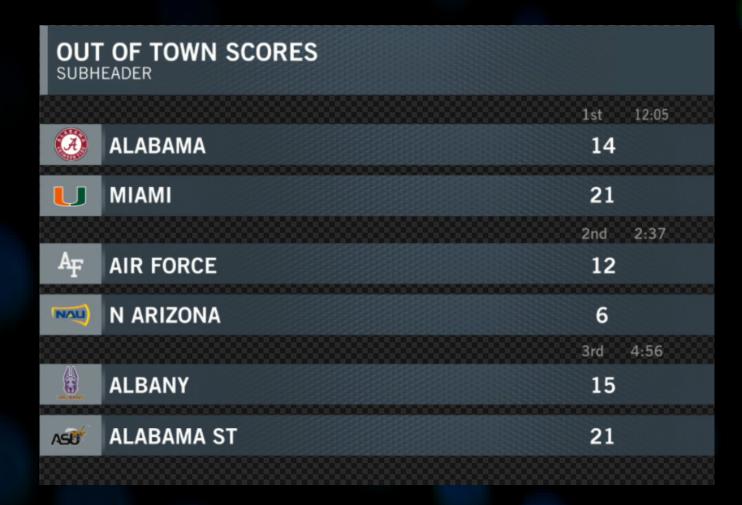

Fullscreen\_Standings

NOTES 4-12 Teams

ShowBackground - Any input will reveal a solid background rather than transparent background.

Fullscreen\_OOTS

NOTES

NumberOfGames = Values "2-8"

ShowBackground - Any input will reveal a solid background rather than transparent background.