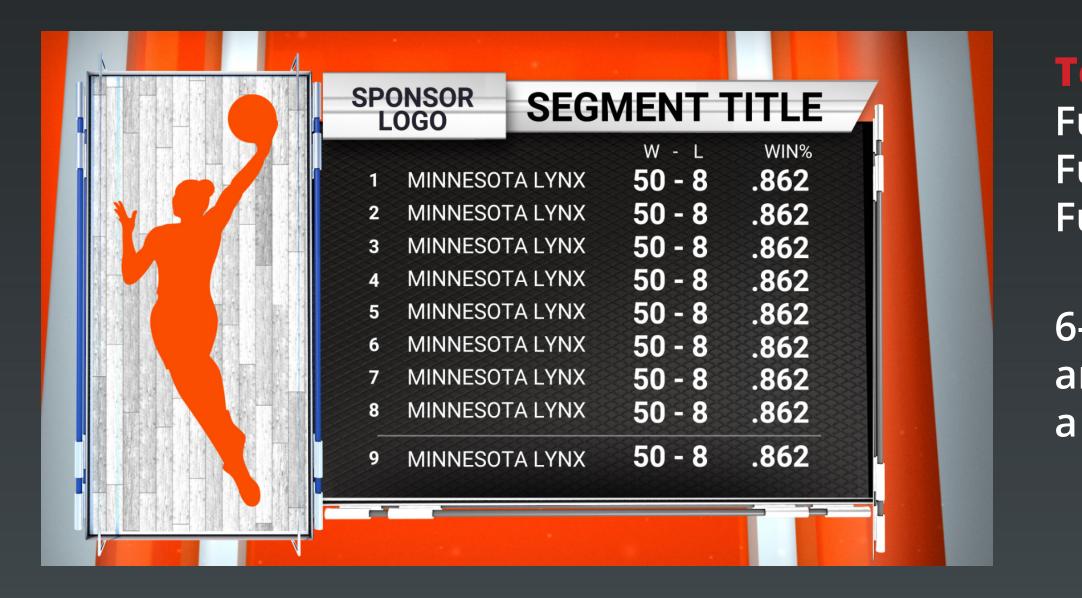

#### **Template Name:**

Fullscreen Player Leaders Fullscreen Player Leaders Manual Fullscreen Team Leaders

6-12 Lines. Team Leaders supports 3 columns of stats and Players supports 2. Use "Highlight\_Line" to place a line below the selected line number.