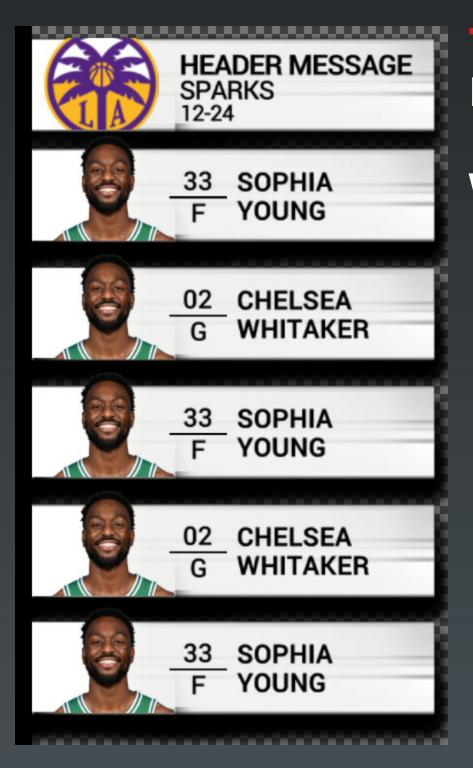

Secondary Dropline L3rd for secondary information

Use the player/team selection expander to input stat & stat2 for lines 1 and two.

| Page Field Editor |                         |        |
|-------------------|-------------------------|--------|
| R Player: 1       | H 02-G Chelsea Whitaker | $\sim$ |
| 述 TeamLogo        | Los_Angeles_Sparks.ppp  |        |
| T FirstName       | Chelsea                 |        |
| I LastName        |                         |        |
| T Number          |                         |        |
| 🖂 Headshot        | BOS_Walker Kemba.png    |        |
| T Stat            | line1                   |        |
| T Stat2           |                         |        |
| T Dropline_1      | Dropline text           |        |

Use the player/team selection expander to input stats.

| Page Field Editor |                         | Save Cancel |
|-------------------|-------------------------|-------------|
| R Player: 1       | H 02-G Chelsea Whitaker | $\sim$      |
|                   |                         |             |
| 🔀 TeamLogo        |                         |             |
| T FirstName       | Chelsea                 |             |
| ☐ LastName        |                         |             |
| 🛯 Number          |                         |             |
| 🖂 Headshot        | BOS_Walker Kemba.png    |             |
| ☐ Stat            | line1                   |             |
| T Stat2           |                         |             |
| T Dropline_1      | Dropline text           |             |