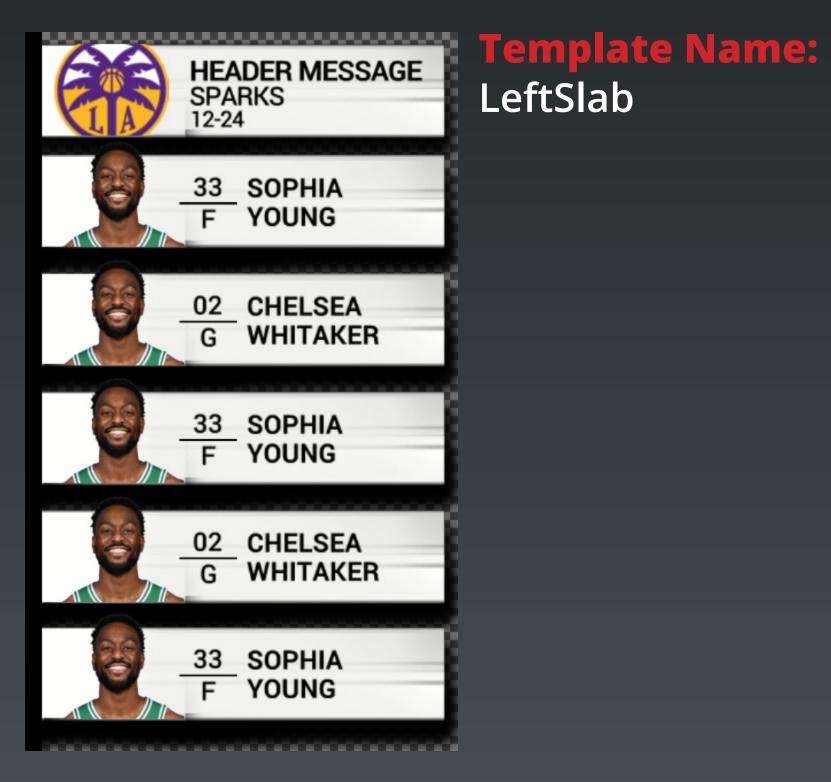

Secondary Dropline L3rd for secondary information

Use the player/team selection expander to input stat & stat2 for lines 1 and two.

| Page Field Editor |                         |        |
|-------------------|-------------------------|--------|
| R Player: 1       | H 02-G Chelsea Whitaker | $\sim$ |
| 述 TeamLogo        | Los_Angeles_Sparks.ppp  |        |
| T FirstName       | Chelsea                 |        |
| I LastName        |                         |        |
| T Number          |                         |        |
| 🖂 Headshot        | BOS_Walker Kemba.png    |        |
| T Stat            | line1                   |        |
| T Stat2           |                         |        |
| T Dropline_1      | Dropline text           |        |

Use the player/team selection expander to input stats.

| Page Field Editor |                         | Save Cancel |
|-------------------|-------------------------|-------------|
| R Player: 1       | H 02-G Chelsea Whitaker | $\sim$      |
|                   |                         |             |
| 🔀 TeamLogo        |                         |             |
| T FirstName       | Chelsea                 |             |
| ☐ LastName        |                         |             |
| 🛯 Number          |                         |             |
| 🖂 Headshot        | BOS_Walker Kemba.png    |             |
| ☐ Stat            | line1                   |             |
| T Stat2           |                         |             |
| T Dropline_1      | Dropline text           |             |