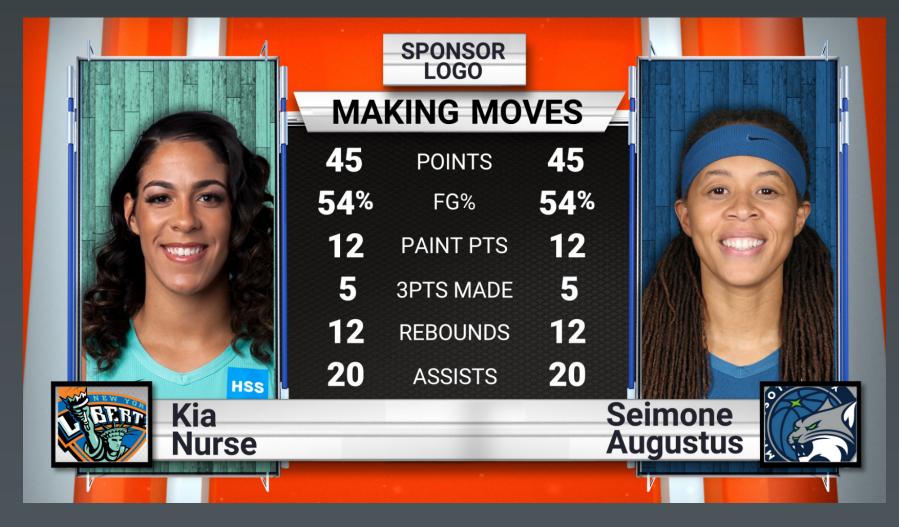

#### Fullscreens

|                         | SPONSOR<br>LOGO | SEGM     | ENT TITI    | E | Ten<br>Fulls |
|-------------------------|-----------------|----------|-------------|---|--------------|
|                         | F               | POINTS   | 45          |   | Fulls        |
|                         |                 | FG%      | <b>54</b> % |   |              |
|                         | P/              | AINT PTS | 12          |   |              |
|                         | 3P              | TS MADE  | 5           |   | 2-65         |
|                         | RE              | BOUNDS   | 12          |   | sele         |
|                         |                 | SSISTS   | 20          |   | 3010         |
| Kia Nurs<br>#5 New York | e               |          |             |   |              |
|                         |                 |          |             |   |              |

**Template Name:** Fullscreen\_Player\_Stats Fullscreen\_Team\_Stats

2-6 Stat lines. Use the Player/Team selection expand icon to add stats

Template Name: Fullscreen\_Player\_vs\_Player Fullscreen\_Team\_vs\_Team