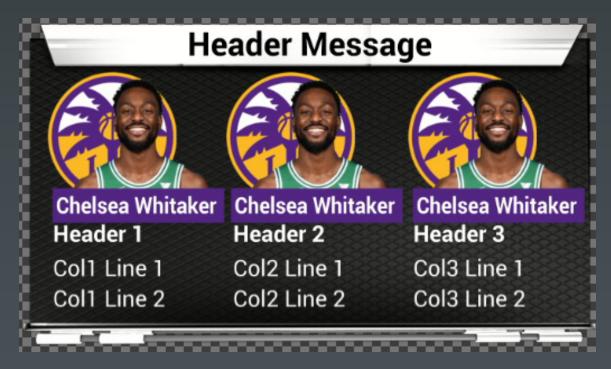

## Tombstone

|          | Main Head   | ler         |
|----------|-------------|-------------|
| header 1 | header 2    | header3     |
| Line 1   | Col2 Line 1 | Col3 Line 1 |
| Line 2   | Col2 Line 2 | Col3 Line 2 |
| Line 3   | Col2 Line 3 | Col3 Line 3 |
| Line 4   | Col2 Line 4 | Col3 Line 4 |
| Line 5   | Col2 Line 5 | Col3 Line 5 |
| Line 6   | Col2 Line 6 | Col3 Line 6 |
| Line 7   | Col2 Line 7 | Col3 Line 7 |
| Line 8   | Col2 Line 8 | Col3 Line 8 |

**Template Name:** Generic\_Tombstone 1-3 columns 2-10 Lines

Template Name: Headshot\_Tombstone 1-3 Headshot columns 2-5 Lines