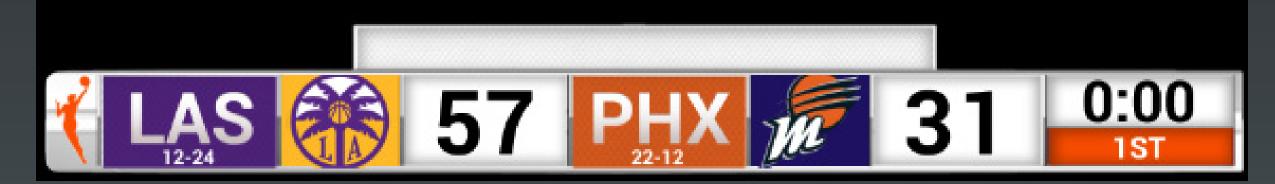

#### **Scorebug Stat Slider Notes:**

Player Popup - Pops up over the bug. Use the field entry on the right to type in the stat tags for your stats to display.

Player Inner - This stat covers the bug. Use the first field to enter your stat tags and use the second field for the top popup.

Team Inner - This stat covers the bug. Use the first field to enter your stat tags and use the second field for the top popup.

Team Comparison Stat - This stat pops over the bug. Use the stat dropdown to select the stat to display on the popup.





# Lineups



Template Name: Starting\_Lineup Template Description: Starting Lineup for both teams



Template Name: Starting\_Lineup\_No\_Headshots Template Description: Starting Lineup for both teams No Headshots











Template Name: Generic\_TopBar



**Template Name:** TopBar



Header is the left section and BG color will change the background color of that section. \*\*this will hide any stat you may have on air.

Use logo field to bring in promo image 450x38







### Lower Thirds

Single Line L3rd





#### **Template Name:** Generic L3rd

Firstname LastnameText Line 1#0 Team NameText Line 2

**Template Name:** Player L3rd 2 Line Team L3rd 2 Line



**Template Name:** Player L3rd Stats Team L3rd Stats



**WNBA** Single Line L3rd

Secondary Dropline L3rd for secondary information

Use the player/team selection expander to input stat & stat2 for lines 1 and two.

| Page Field Editor |                         |        |
|-------------------|-------------------------|--------|
| R Player: 1       | H 02-G Chelsea Whitaker | $\sim$