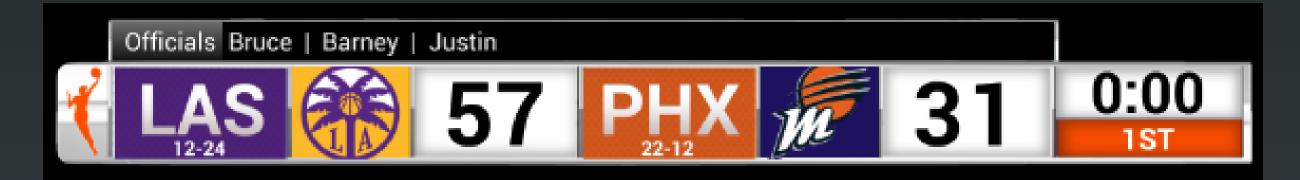

### Scorebug

| Edit Team         |                                                          | ×                                                        |
|-------------------|----------------------------------------------------------|----------------------------------------------------------|
| Name              | Sparks                                                   |                                                          |
| Short Name        | Sparks                                                   |                                                          |
| Abbreviation      | LAS                                                      |                                                          |
| School/City       | Los Angeles                                              |                                                          |
| Mascot            | Sparky                                                   |                                                          |
| Rank              |                                                          | Los_Angeles_Sparks.png                                   |
| Season W-L Record | 12-24                                                    | Select logo                                              |
| Team Colors       | Color 1 Color 2 Color 3<br>FFF542583 #FFFDB927 #FF542583 | Color 4 Color 5<br>Color 4 Color 5<br>FFFDB927 #FF000000 |
|                   |                                                          | Save Cancel                                              |
| · · /             |                                                          | /I                                                       |
|                   |                                                          |                                                          |
|                   |                                                          |                                                          |
|                   |                                                          |                                                          |
|                   |                                                          |                                                          |
| NVI NEED 15       | 5 MIN (24 15                                             | 55 12:00 SAP                                             |
| 11-34             | J 19-6                                                   | JJ 1ST :24                                               |

#### **Scorebug Notes:**

Bring up this panel on the left under settings and team edits. Team colors on the scorebug use Color 3 and Color 4. Team records are on the last field on the left. Make sure your logos aren't \_1000.png anymore.