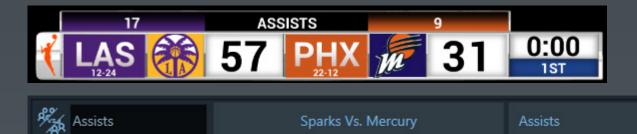

Team Inner - This stat covers the bug. Use the first field to enter your stat tags and use the second field for the top popup.

Team Comparison Stat - This stat pops over the bug. Use the stat dropdown to select the stat to display on the popup.