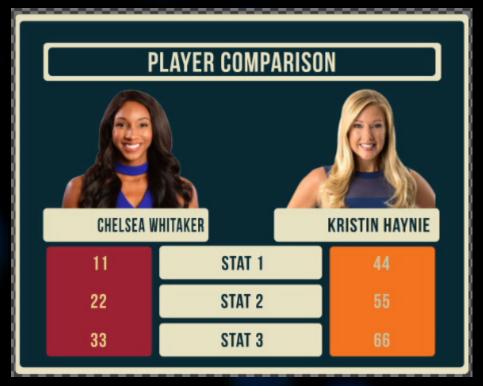

### TOMBSTONE\_PLAYER\_COMPARISON

NOTES NumberofStats = "3-5"

#### TOMBSTONE\_PLAYER\_COMPARISON

### TOMBSTONE\_TEAM\_COMPARISON

|         | TEAM COMPARIS | DN |
|---------|---------------|----|
| ALABAMA |               |    |
| 11      | STAT 1        | 44 |
| 22      | STAT 2        | 55 |
| 33      | STAT 3        | 66 |

NOTES Number of Stats = "3-5"