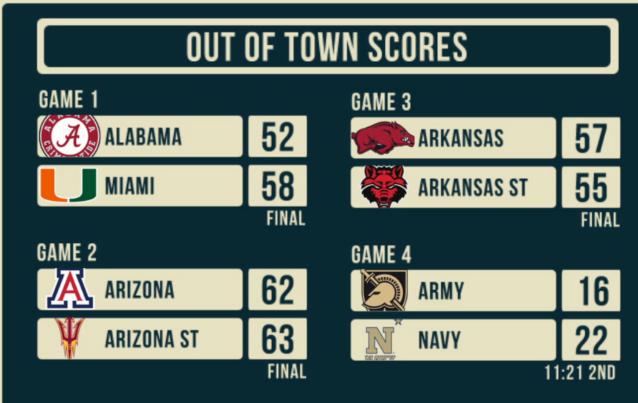

|                         |
| GENERIC LINE 9  |                         |
| GENERIC LINE 10 |                         |
| GENERIC LINE 11 |                         |
| GENERIC LINE 12 |                         |

### FULLSCREEN\_LINEUP

|                    | STAR | TING LI | NEUP            |      |
|--------------------|------|---------|-----------------|------|
| ALABAMA            |      |         | MIAMI           |      |
| CHELSEA WHITAKER   | 2-G  |         | KRISTIN HAYNIE  | 4-G  |
| CHAMEKA SCOTT      | 21-G | VS      | LINDSAY BOWEN   | 20-G |
| SOPHIA YOUNG       | 33-F | 43      | DANIELLE DONETH | 23-  |
| STEFFANIE BLACKMON | 45-C |         | RENE HAYNES     | 24-  |
| EMILY NIEMANN      | 51-6 |         | MELANIE SMALL   | 32-  |

11

# FULLSCREENS

### FULLSCREEN\_OOTS



### FULLSCREEN\_TEAM\_COMPARISON







### FULLSCREEN\_PLAYER\_COMPARISON

| P         | LAYER COMPA | RISO | N              |
|-----------|-------------|------|----------------|
| CHELSEA W | HITAKER     |      | KRISTIN HAYNIE |
| 11        | STAT 1      |      | 44             |
| 22        | STAT 2      |      | 55             |
| 33        | STAT 3      |      | 66             |



# FULLSCREENS

### FULLSCREEN\_STANDINGS

| FULLSCREEN STANDINGS |         |      |  |
|----------------------|---------|------|--|
| NAME                 | RECORDS | CONF |  |
| TEAM NAME 1          | 14-1    | 5-0  |  |
| TEAM NAME 2          | 13-2    | 4-1  |  |
| TEAM NAME 3          | 12-3    | 3-2  |  |
| TEAM NAME 4          | 11-4    | 2-2  |  |
| TEAM NAME 5          | 10-5    | 1-3  |  |
| TEA