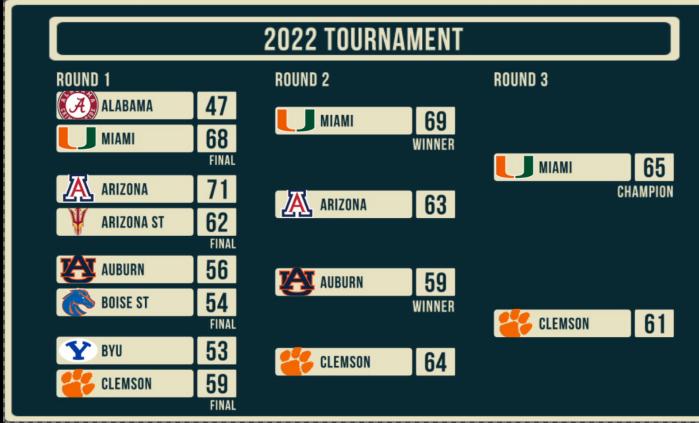

ACKMON | 45     | C        |
| EMILY NIEMANN          | 51     | G        |
| CHELSEA WHITAKER       | 2      | G        |
| (A) CHAMEKA SCOTT      | 21     | G        |

NOTES Number of Players = "3-12"



### TOMBSTONE\_TEAM\_COMPARISON

|         | TEAM COMPARIS | DN |
|---------|---------------|----|
| ALABAMA |               |    |
| 11      | STAT 1        | 44 |
| 22      | STAT 2        | 55 |
| 33      | STAT 3        | 66 |

NOTES Number of Stats = "3-5"

#### TOMBSTONE\_UPCOMING\_SCHEDULE

| UPCOI     | MING SCHEDU | LE   |        |
|-----------|-------------|------|--------|
| ALABAMA   | TUES        | 8PM  | ESFA   |
|           | THURS       | 9 PM | ESFN + |
| 🕂 ARIZONA | SAT         | 3 PM | obc    |

NOTES NumberofTeams = "3-8"





# FULLSCREENS

### FULLSCREEN\_BRACKET



#### FULLSCREEN\_BRACKET



#### **GENERIC FULLSCREEN**

LINE 1 OF BODY TEXT GOES HERE LINE 2 OF BODY TEXT GOES HERE LINE 3 OF BODY TEXT GOES HERE LINE 4 OF BODY TEXT GOES HERE LINE 5 OF BODY TEXT GOES HERE LINE 6 OF BODY TEXT GOES HERE NOTES Image 1200x800



### FULLSCREEN\_GENERIC\_LIST

|                 | GENERIC LIST FULLSCREEN |
|-----------------|-------------------------|
| CATEGORY        |                         |
| GENERIC LINE 1  |                         |
| GENERIC LINE 2  |                         |
| GENERIC LINE 3  |                         |
| GENERIC LINE 4  |                         |
| GENERIC LINE 5  |                         |
| GENERIC LINE 6  |                         |
| GENERIC LINE 7  |                         |
| GENERIC LINE 8  |                         |