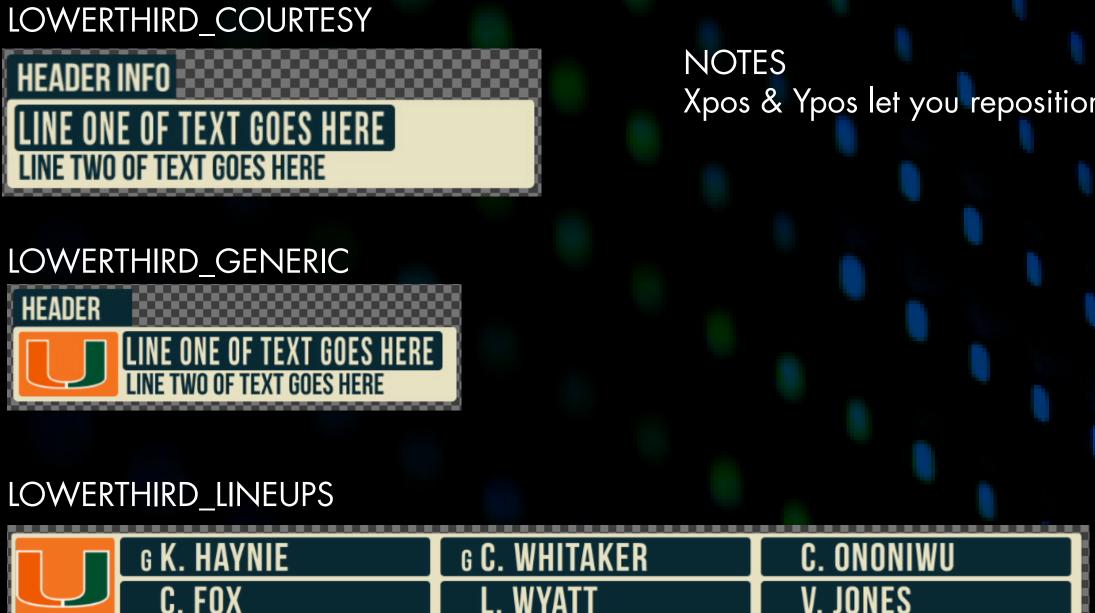

## LOWER THIRDS

#### LOWERTHIRD\_LINEUPS\_HEADSHOTS

Xpos & Ypos let you reposition the graphic around the screen

NOTES Number of Players = "3-6"

> NOTES NumberofPlayers = "3-6"

# LOWER THIRDS

NOTES Use player dropdown to fill in the stat line