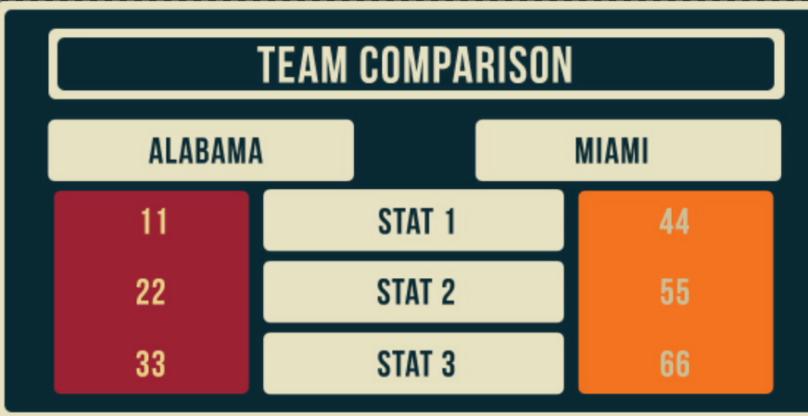

### TOMBSTONE\_TEAM\_COMPARISON

|         | TEAM COMPARIS | DN |
|---------|---------------|----|
| ALABAMA |               |    |
| 11      | STAT 1        | 44 |
| 22      | STAT 2        | 55 |
| 33      | STAT 3        | 66 |

NOTES Number of Stats = "3-5"