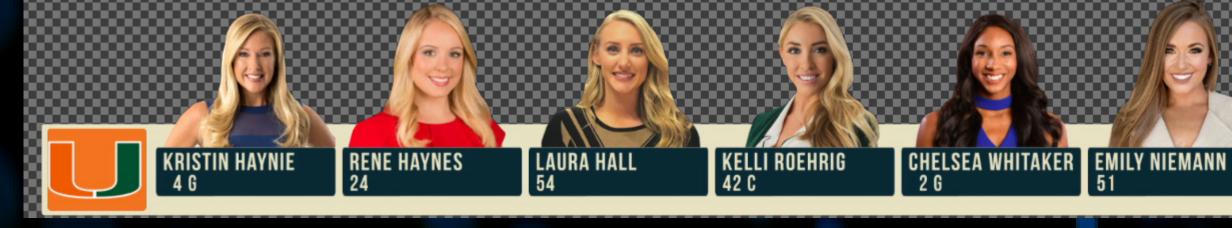

#### LOWERTHIRD\_LINEUPS\_HEADSHOTS

Xpos & Ypos let you reposition the graphic around the screen

NOTES Number of Players = "3-6"

> NOTES NumberofPlayers = "3-6"