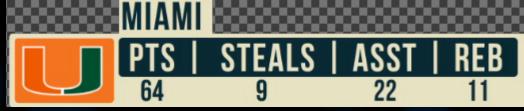

# LOWER THIRDS

NOTES Use player dropdown to fill in the stat line

#### LOWERTHIRD\_PLAYER STAT CHELSEA WHITAKER G2 PTS | STEALS | ASST | REB 23 3 9 11

NOTES Use player dropdown to fill in the stat line