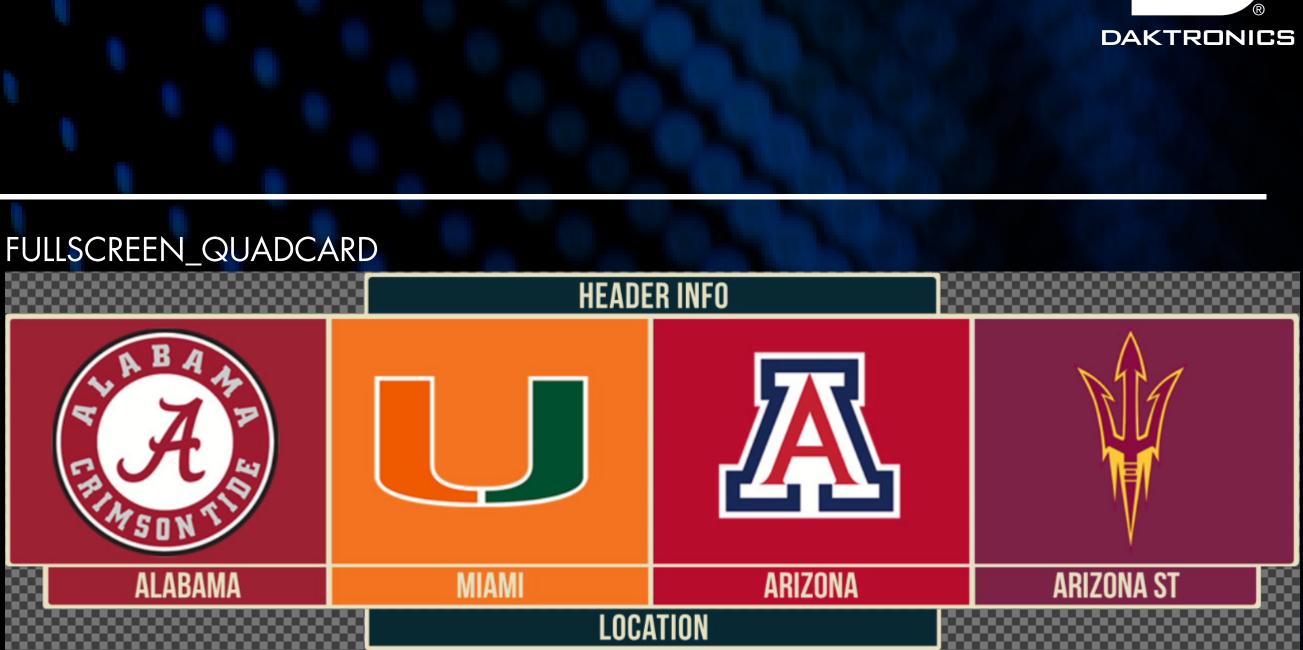

INE 9  |                         |
| GENERIC LINE 10 |                         |
| GENERIC LINE 11 |                         |
| GENERIC LINE 12 |                         |

### FULLSCREEN\_LINEUP

|                    | STAR | TING LI | NEUP            |      |
|--------------------|------|---------|-----------------|------|
| ALABAMA            |      |         | MIAMI           |      |
| CHELSEA WHITAKER   | 2-G  |         | KRISTIN HAYNIE  | 4-G  |
| CHAMEKA SCOTT      | 21-G | VS      | LINDSAY BOWEN   | 20-G |
| SOPHIA YOUNG       | 33-F | 43      | DANIELLE DONETH | 23-  |
| STEFFANIE BLACKMON | 45-C |         | RENE HAYNES     | 24-  |
| EMILY NIEMANN      | 51-6 |         | MELANIE SMALL   | 32-  |

11

# FULLSCREENS

### FULLSCREEN\_OOTS



### FULLSCREEN\_TEAM\_COMPARISON







### FULLSCREEN\_PLAYER\_COMPARISON

| P         | LAYER COMPA | RISO | N              |
|-----------|-------------|------|----------------|
| CHELSEA W | HITAKER     |      | KRISTIN HAYNIE |
| 11        | STAT 1      |      | 44             |
| 22        | STAT 2      |      | 55             |
| 33        | STAT 3      |      | 66             |



# FULLSCREENS

### FULLSCREEN\_STANDINGS

| FULLSCREEN STANDINGS |         |      |  |
|----------------------|---------|------|--|
| NAME                 | RECORDS | CONF |  |
| TEAM NAME 1          | 14-1    | 5-0  |  |
| TEAM NAME 2          | 13-2    | 4-1  |  |
| TEAM NAME 3          | 12-3    | 3-2  |  |
| TEAM NAME 4          | 11-4    | 2-2  |  |
| TEAM NAME 5          | 10-5    | 1-3  |  |
| TEAM NAME 6          | 9-6     | 0-4  |  |