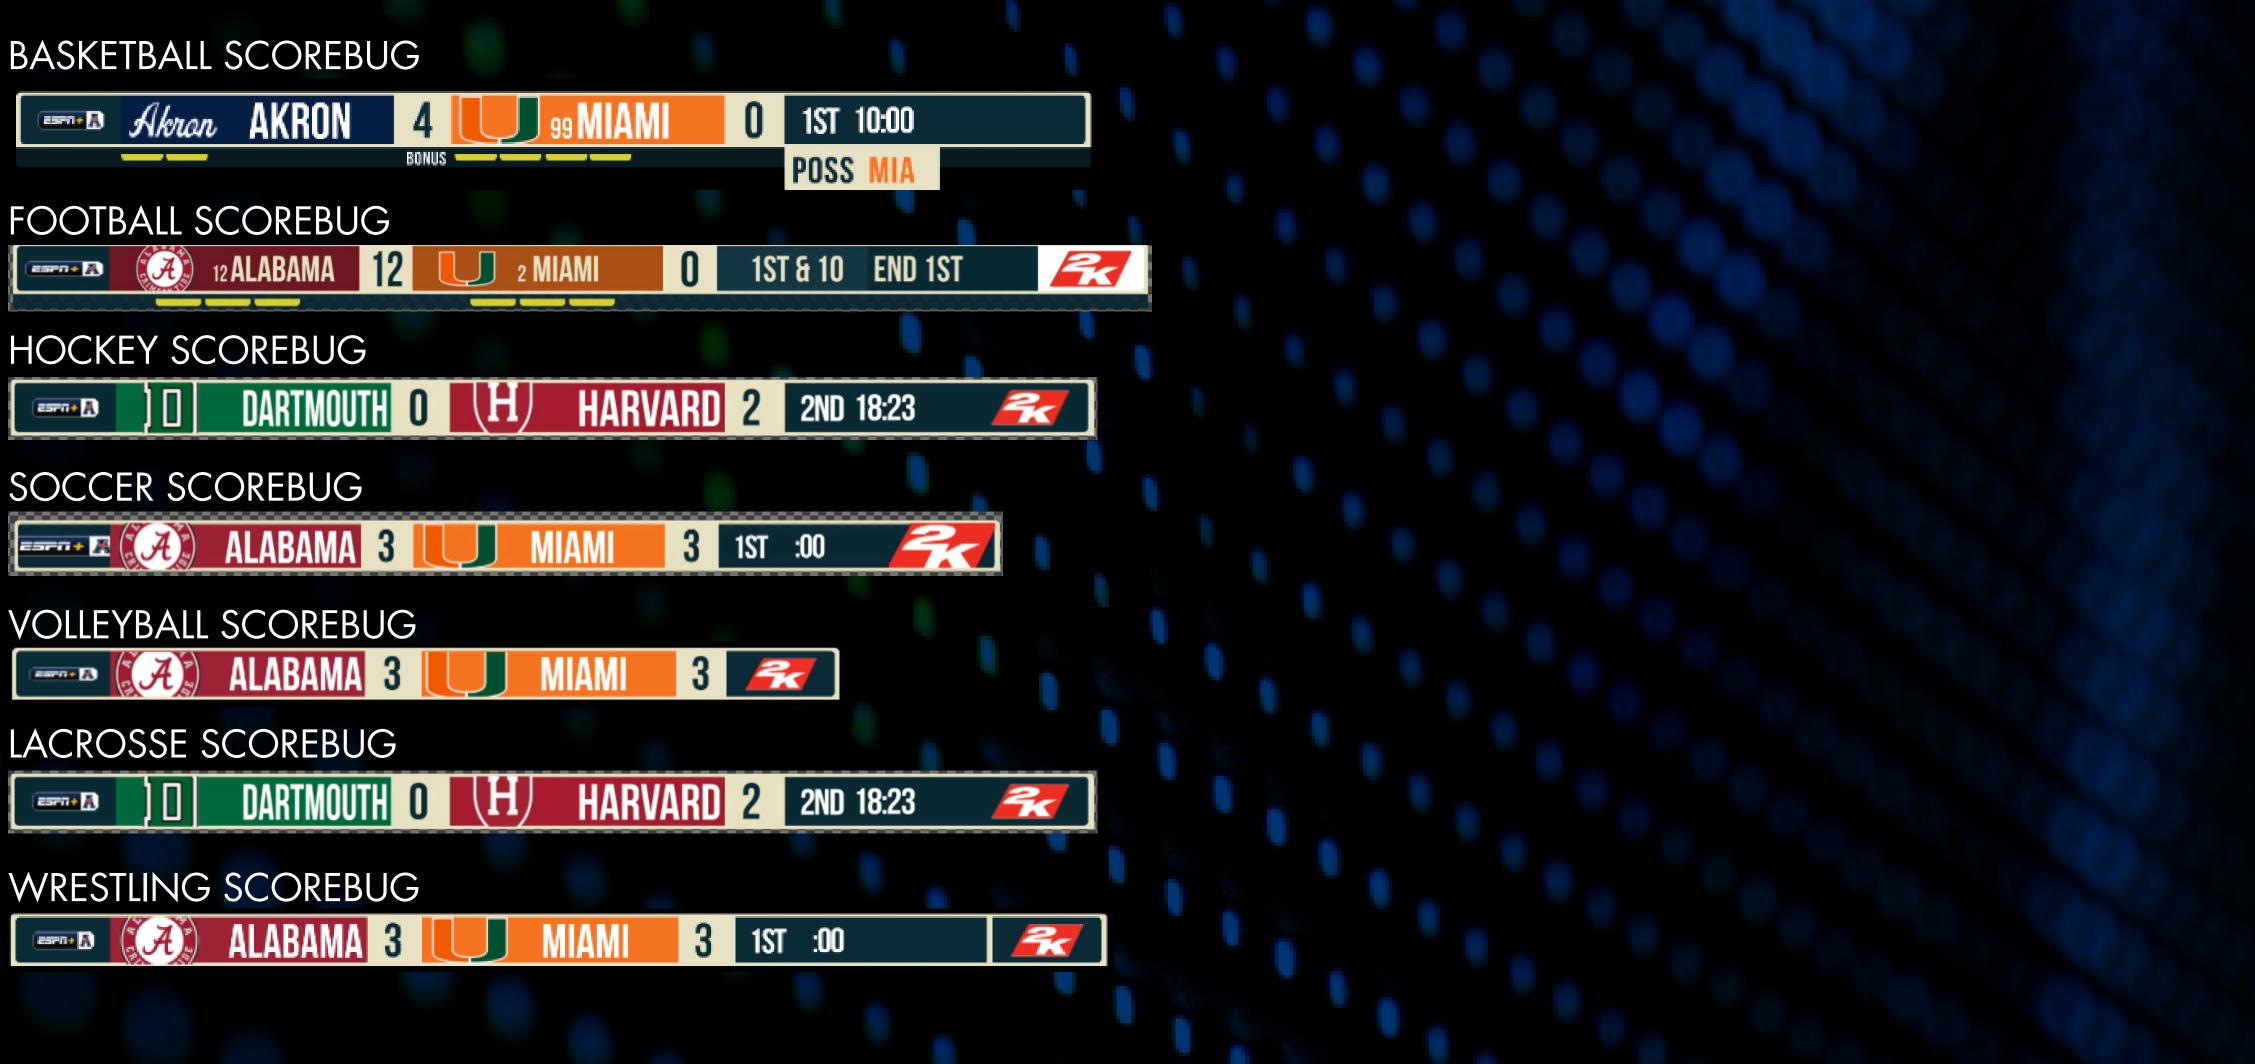

### SUPPORT DOCUMENT FOR FLAT GRAPHICS PACKAGE

DAKTRONICS.COM/SUPPORT SUPPORT 1-800-325-8766





# TABLE OF CONTENTS



















# SCOREBUG







# GO TO BREAK

### FLAT GO TO BREAK

COMMENTATORS DAN SHUAMAN & DICK VITALE AKRON LANS DAN SHUAMAN & DICK VITALE



NOTES Top bar is populated through GoToBreak header message



## LOWER THIRDS



#### LOWERTHIRD\_LINEUPS\_HEADSHOTS





Xpos & Ypos let you reposition the graphic around the screen

NOTES Number of Players = "3-6"

> NOTES NumberofPlayers = "3-6"



# LOWER THIRDS



NOTES Use player dropdown to fill in the stat line

#### LOWERTHIRD\_PLAYER STAT CHELSEA WHITAKER G2 PTS | STEALS | ASST | REB 23 3 9 11

NOTES Use player dropdown to fill in the stat line

### LOWERTHIRD\_TEAM

ALABAMA TEAM STAT LINE NOTES Use team dropdown to fill in the stat line

### LOWERTHIRD\_TEAM STAT



NOTES Use team dropdown to fill in the stat line







### LOWER THIRDS

### LOWERTHIRD\_TIT