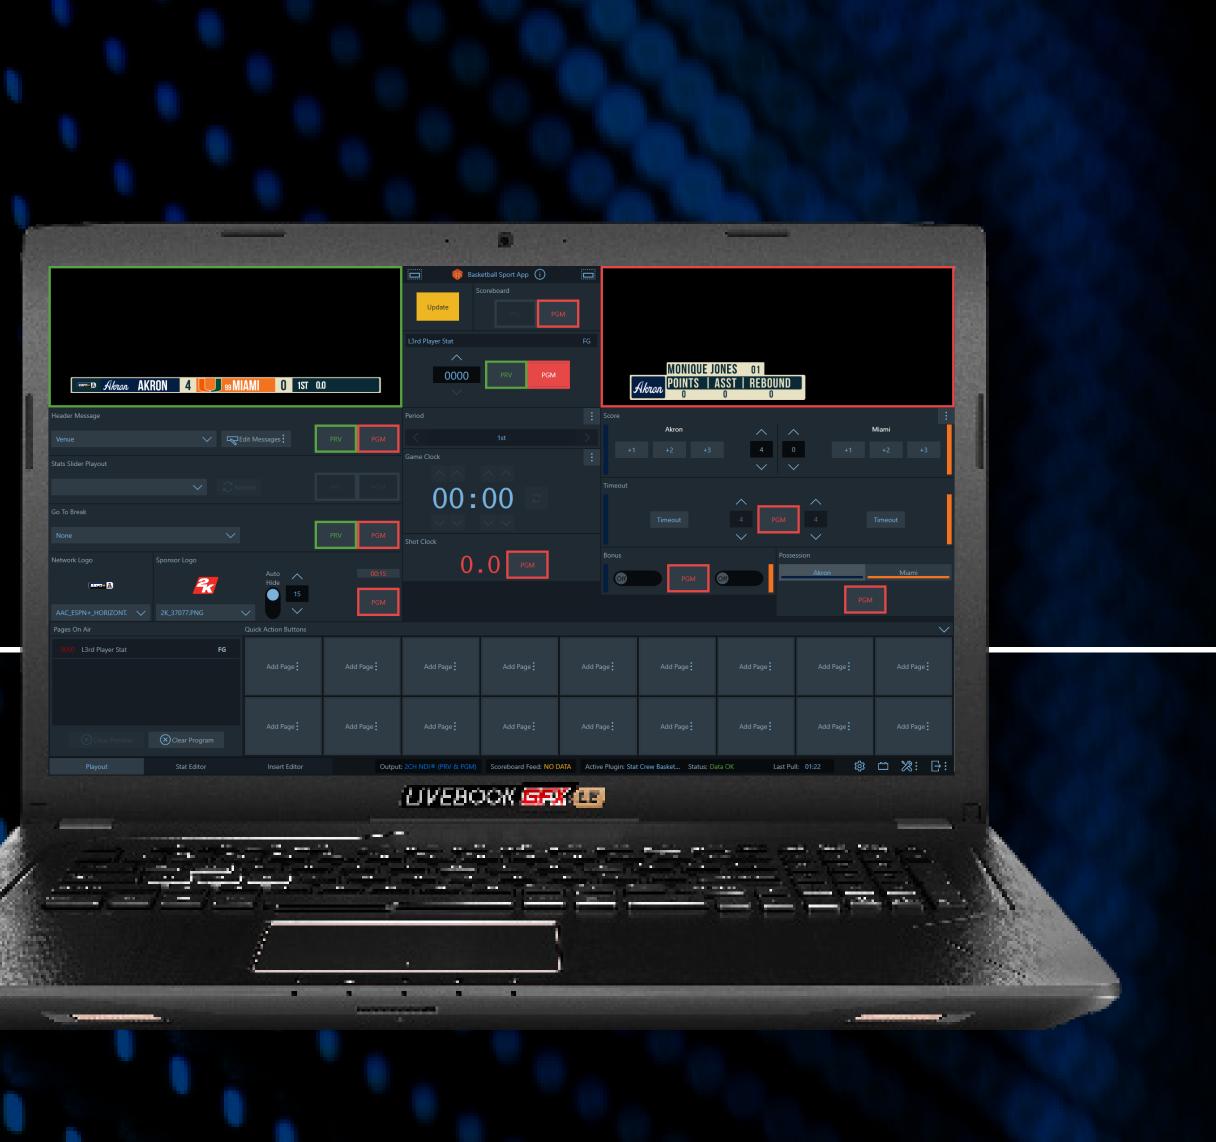

# SCOREBUG

# GO TO BREAK

### FLAT GO TO BREAK

COMMENTATORS DAN SHUAMAN & DICK VITALE AKRON LANS DAN SHUAMAN & DICK VITALE

NOTES Top bar is populated through GoToBreak header message