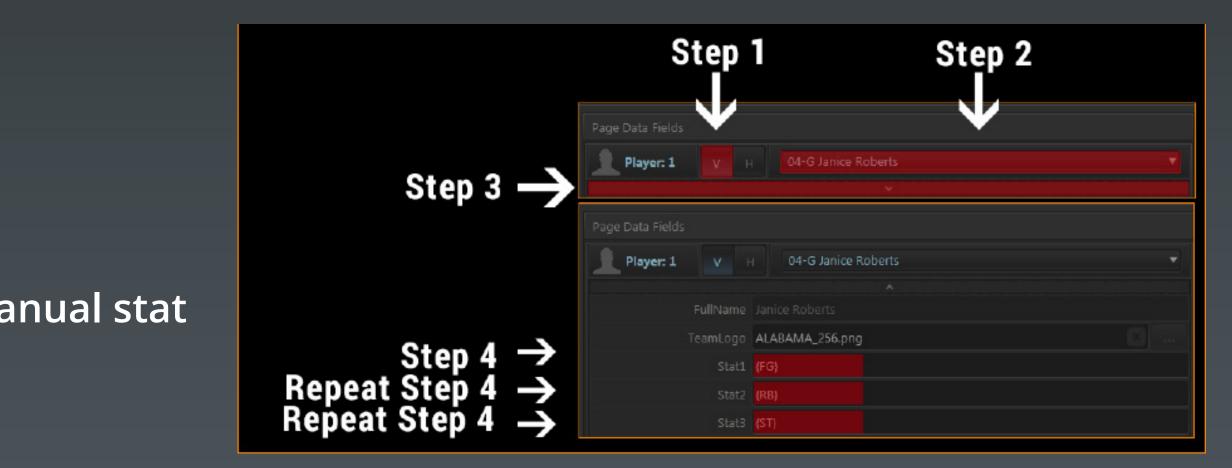

#### **Description:**

**Player Stats with Headshot** 

Notes: Step 1 select "V" for visitor team or "H" for home team.Step 2 select player from player selection. Step 3 Use the drop down arrow at the bottom of the player names to input stats for player. Step 4 use "{}" curly brackets with stat tags to use data from stats feed. Make sure stat tags are using ALL CAPS for it to work.