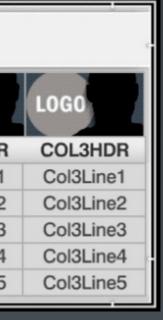

#### **Template Name** 9706 & Generic

| LOGO Header Text<br>Subtitle goes on this line |            |            |  |
|------------------------------------------------|------------|------------|--|
| COL1HDR                                        | COL2HDR    | COL3HDR    |  |
| Col1Line1                                      | Col2Line1  | Col3Line1  |  |
| Col1Line2                                      | Col3Line2  | Col3Line2  |  |
| Col1Line3                                      | Col2Line3  | Col3Line3  |  |
| Col1Line4                                      | Col2Line4  | Col3Line4  |  |
| Col1Line5                                      | Col2Line5  | Col3Line5  |  |
| Col1Line6                                      | Col2Line6  | Col3Line6  |  |
| Col1Line7                                      | Col2Line7  | Col3Line7  |  |
| Col1Line8                                      | Col2Line8  | Col3Line8  |  |
| Col1Line9                                      | Col2Line9  | Col3Line9  |  |
| Col1Line10                                     | Col2Line10 | Col3Line10 |  |

### **Description:** 3 Column 10 Rows