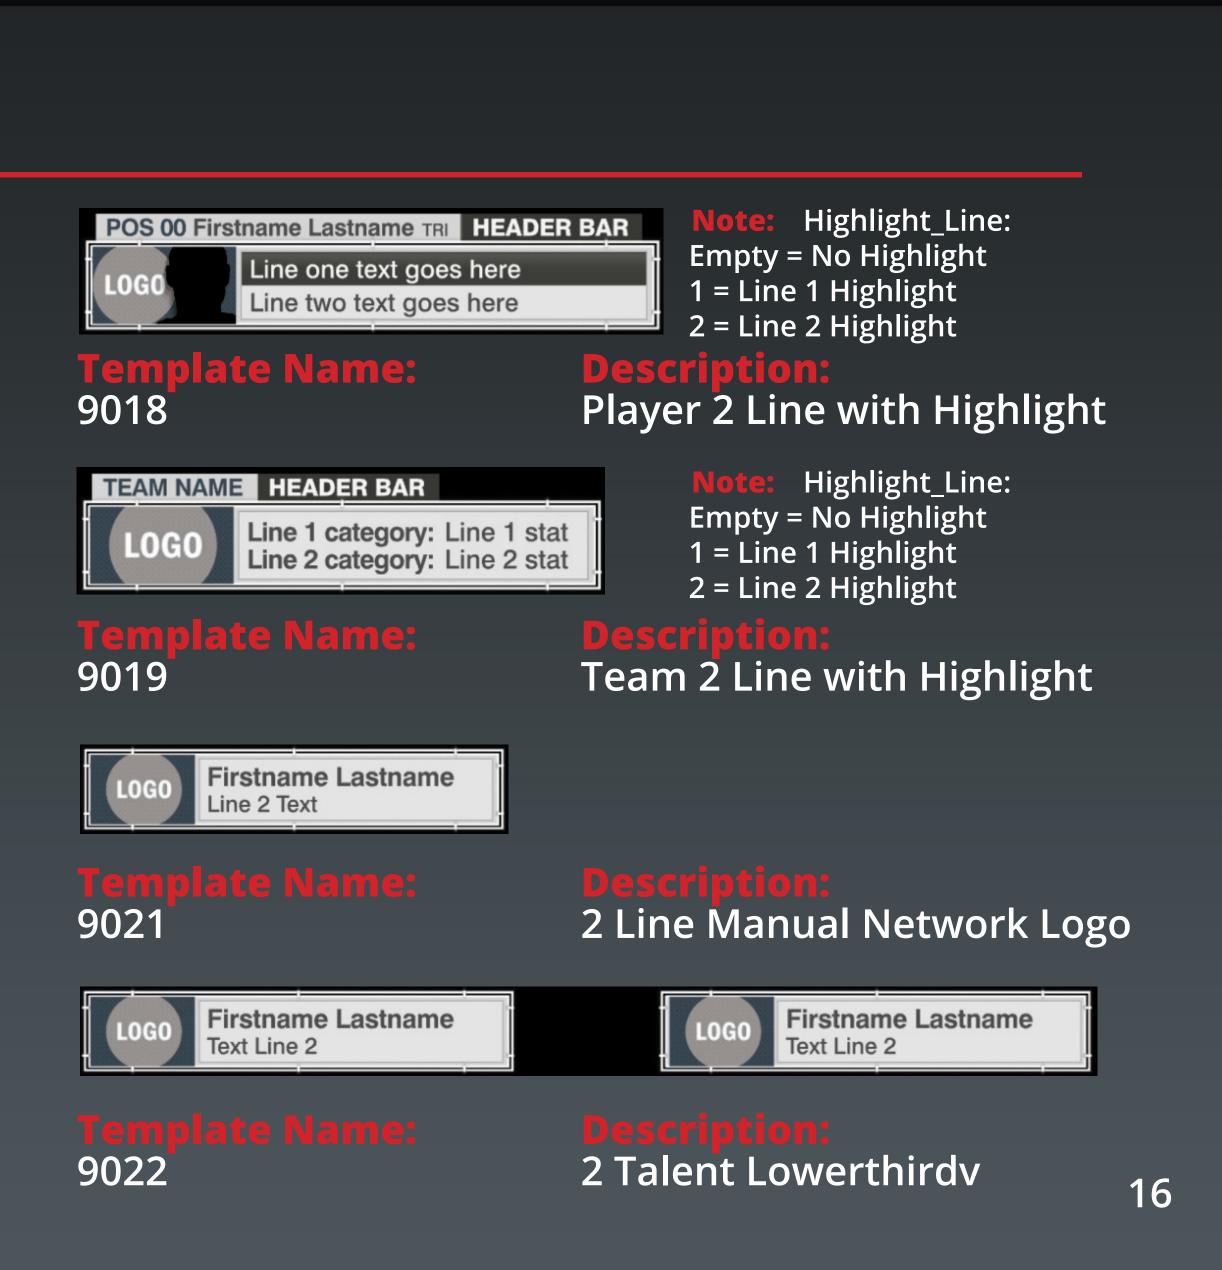

#### Player Stats 3 Column manual stat

| TEAM NAME | HEADER BAR       |        |        |        |
|-----------|------------------|--------|--------|--------|
|           |                  | HEADER | HEADER | HEADER |
| LOGO      | Line 1 Category: | 000    | 000    | 000    |
|           | Line 2 Category: | 000    | 000    | 000    |

### 9008

Team Stats 3 Column manual stat

#### **Template Name:** 9010

escription: 2 Team 2 Line Manual Stats

| HEADER BAR | _   |
|------------|-----|
| Away Team: | 000 |
| Home Team: | 000 |

### 9015

## 2 Team 2 Value Stats

| HEADER BAR | 111        | 222        | 333        | 444        | 555        | 666        |  |
|------------|------------|------------|------------|------------|------------|------------|--|
| Away Team: | 000<br>000 | 000<br>000 | 000<br>000 | 000<br>000 | 000<br>000 | 000<br>000 |  |

## 9016

2 Team 2 Value Stats