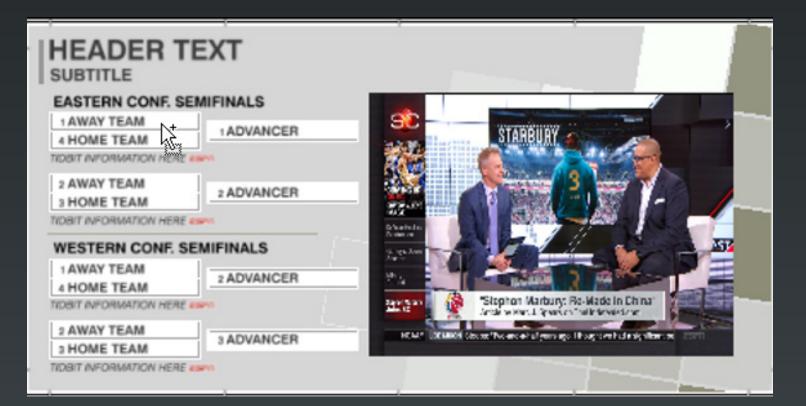

# Brackets

| HEADER TE                                                | ХТ         |                        |                            |                  |                                                                                                                                                                                                                                                                                                                                                                                                                                                                                                                                                                                                                                                                                                                                                                                                                                                                                                                                                                                                                                                                                                                                                                                                                                                                                                                                                                                                                                                                                                                                                                                                                                                                                                                                                                                                                                                                                                                                                                                                                                                                                                                                |
|----------------------------------------------------------|------------|------------------------|----------------------------|------------------|--------------------------------------------------------------------------------------------------------------------------------------------------------------------------------------------------------------------------------------------------------------------------------------------------------------------------------------------------------------------------------------------------------------------------------------------------------------------------------------------------------------------------------------------------------------------------------------------------------------------------------------------------------------------------------------------------------------------------------------------------------------------------------------------------------------------------------------------------------------------------------------------------------------------------------------------------------------------------------------------------------------------------------------------------------------------------------------------------------------------------------------------------------------------------------------------------------------------------------------------------------------------------------------------------------------------------------------------------------------------------------------------------------------------------------------------------------------------------------------------------------------------------------------------------------------------------------------------------------------------------------------------------------------------------------------------------------------------------------------------------------------------------------------------------------------------------------------------------------------------------------------------------------------------------------------------------------------------------------------------------------------------------------------------------------------------------------------------------------------------------------|
| EASTERN CONF. SEM                                        | MIFINALS   |                        |                            | 1                | Contraction of the local division of the loc |
| A HOME TEAM                                              | 1 ADVANCER |                        | STARBURY                   |                  |                                                                                                                                                                                                                                                                                                                                                                                                                                                                                                                                                                                                                                                                                                                                                                                                                                                                                                                                                                                                                                                                                                                                                                                                                                                                                                                                                                                                                                                                                                                                                                                                                                                                                                                                                                                                                                                                                                                                                                                                                                                                                                                                |
| 2 AWAY TEAM<br>3 HOME TEAM<br>TIDBIT INFORMATION HERE 45 | 2 ADVANCER |                        |                            | -                |                                                                                                                                                                                                                                                                                                                                                                                                                                                                                                                                                                                                                                                                                                                                                                                                                                                                                                                                                                                                                                                                                                                                                                                                                                                                                                                                                                                                                                                                                                                                                                                                                                                                                                                                                                                                                                                                                                                                                                                                                                                                                                                                |
| WESTERN CONF. SER                                        | MIFINALS   | A rear or<br>Sares Ann |                            |                  | AST .                                                                                                                                                                                                                                                                                                                                                                                                                                                                                                                                                                                                                                                                                                                                                                                                                                                                                                                                                                                                                                                                                                                                                                                                                                                                                                                                                                                                                                                                                                                                                                                                                                                                                                                                                                                                                                                                                                                                                                                                                                                                                                                          |
| 1 AWAY TEAM<br>4 HOME TEAM<br>TIDBIT INFORMATION HERE    | 2 ADVANCER |                        | Stephen Warbury: I         | Re-Wade In China |                                                                                                                                                                                                                                                                                                                                                                                                                                                                                                                                                                                                                                                                                                                                                                                                                                                                                                                                                                                                                                                                                                                                                                                                                                                                                                                                                                                                                                                                                                                                                                                                                                                                                                                                                                                                                                                                                                                                                                                                                                                                                                                                |
| 2 AWAY TEAM<br>3 HOME TEAM                               | 3 ADVANCER |                        | Store Thomas at a persings | -                |                                                                                                                                                                                                                                                                                                                                                                                                                                                                                                                                                                                                                                                                                                                                                                                                                                                                                                                                                                                                                                                                                                                                                                                                                                                                                                                                                                                                                                                                                                                                                                                                                                                                                                                                                                                                                                                                                                                                                                                                                                                                                                                                |
| TIDBIT INFORMATION HERE                                  | en l       |                        |                            | +                | 1                                                                                                                                                                                                                                                                                                                                                                                                                                                                                                                                                                                                                                                                                                                                                                                                                                                                                                                                                                                                                                                                                                                                                                                                                                                                                                                                                                                                                                                                                                                                                                                                                                                                                                                                                                                                                                                                                                                                                                                                                                                                                                                              |

#### **Description:** Live Feed 8 Team 2 Conference Brackets

## **Template Name:** 9756

| LOGO Header T                |            | line                        |      |
|------------------------------|------------|-----------------------------|------|
| GAME1A                       | - 00       | HEADER GOES HERE            | 1.2  |
| GAME1H                       | 00         |                             |      |
| Information tidbit goes here | F/OT       | GAME3A<br>GAME3H            | 00   |
| GAME2A                       | 00         | information sight goes here | P/OT |
| Information tidbit goes here | 00<br>P/OT |                             |      |
|                              |            |                             |      |