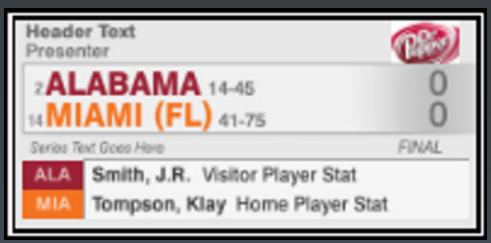

# Scoreboards & Locators

| MAIN HEADER<br>SUBTITLE                               |                               |
|-------------------------------------------------------|-------------------------------|
| 2 ALABAMA 14-45<br>14 MIAMI (FL) 41-75<br>SEIRES INFO | 0<br>O<br>HALF                |
| Stat Line                                             | Stat Line                     |
| Stat Line                                             | SG Tompson, Klay<br>Stat Line |

#### **Template Name:** 9530