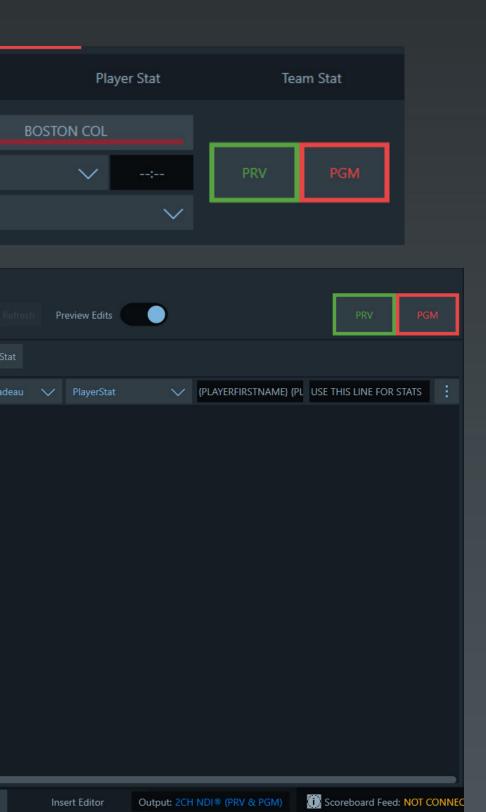

#### **Description:**

**Player Stats with Headshot** 

Notes: Step 1 select "V" for visitor team or "H" for home team.Step 2 select player from player selection. Step 3 Use the drop down arrow at the bottom of the player names to input stats for player. Step 4 use "{}" curly brackets with stat tags to use data from stats feed. Make sure stat tags are using ALL CAPS for it to work.