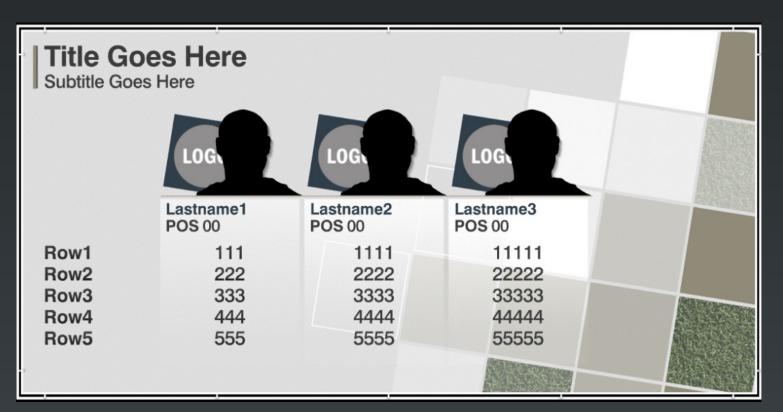

*Description:** 3 Column 13 Lines 2 Logos

### **Template Name:** 9125

|            | e Goe<br>way Team    |               |               |               | eam           |       |
|------------|----------------------|---------------|---------------|---------------|---------------|-------|
|            | Y TEAM<br>E TEAM     | 1<br>00<br>00 | 2<br>00<br>00 | 3<br>00<br>00 | 4<br>00<br>00 |       |
| TRI        | Stat Lin             | e 1 G         | ioes          | Hei           | re E          | xtend |
| TRI<br>TRI | Stat Lin<br>Stat Lin |               |               |               | Ľ             |       |
|            |                      |               |               |               |               |       |

## 9126

Scoring by Quarter with 3 Lines





## **Full Screens**



### **Description:** 3 Players 5 Rows

#### **Template Name:** 9130



## 4 Players 5 Rows





# **Full Screens**





LOG

Topic 1 Goes Here Storyline 1 Goes Here

Topic 1 Goes Here Storyline 1 Goes Here



#### **Description:** News and Notes

#### **Template Name:** 9143



#### escription: 3 Tweets





# **Full Screens**





LOG

Topic 1 Goes Here Storyline 1 Goes Here

Topic 1 Goes Here Storyline 1 Goes Here



#### **Description:** News and Notes

#### **Template Name:** 9143



#### escription: 3 Tweets





# **Full Screens**

| ~~~_4 |
|-------|
|       |
| V P P |
| 7 5   |
| /     |
| 107   |
| 2     |
| SIM   |
|       |
|       |
|       |

## **Description:**

#### **Template Name:** 9210

#### Header Text Subtitle

Overall: 00-00

Conf: 00-00 (12th in Conf)

**BPI Rank: