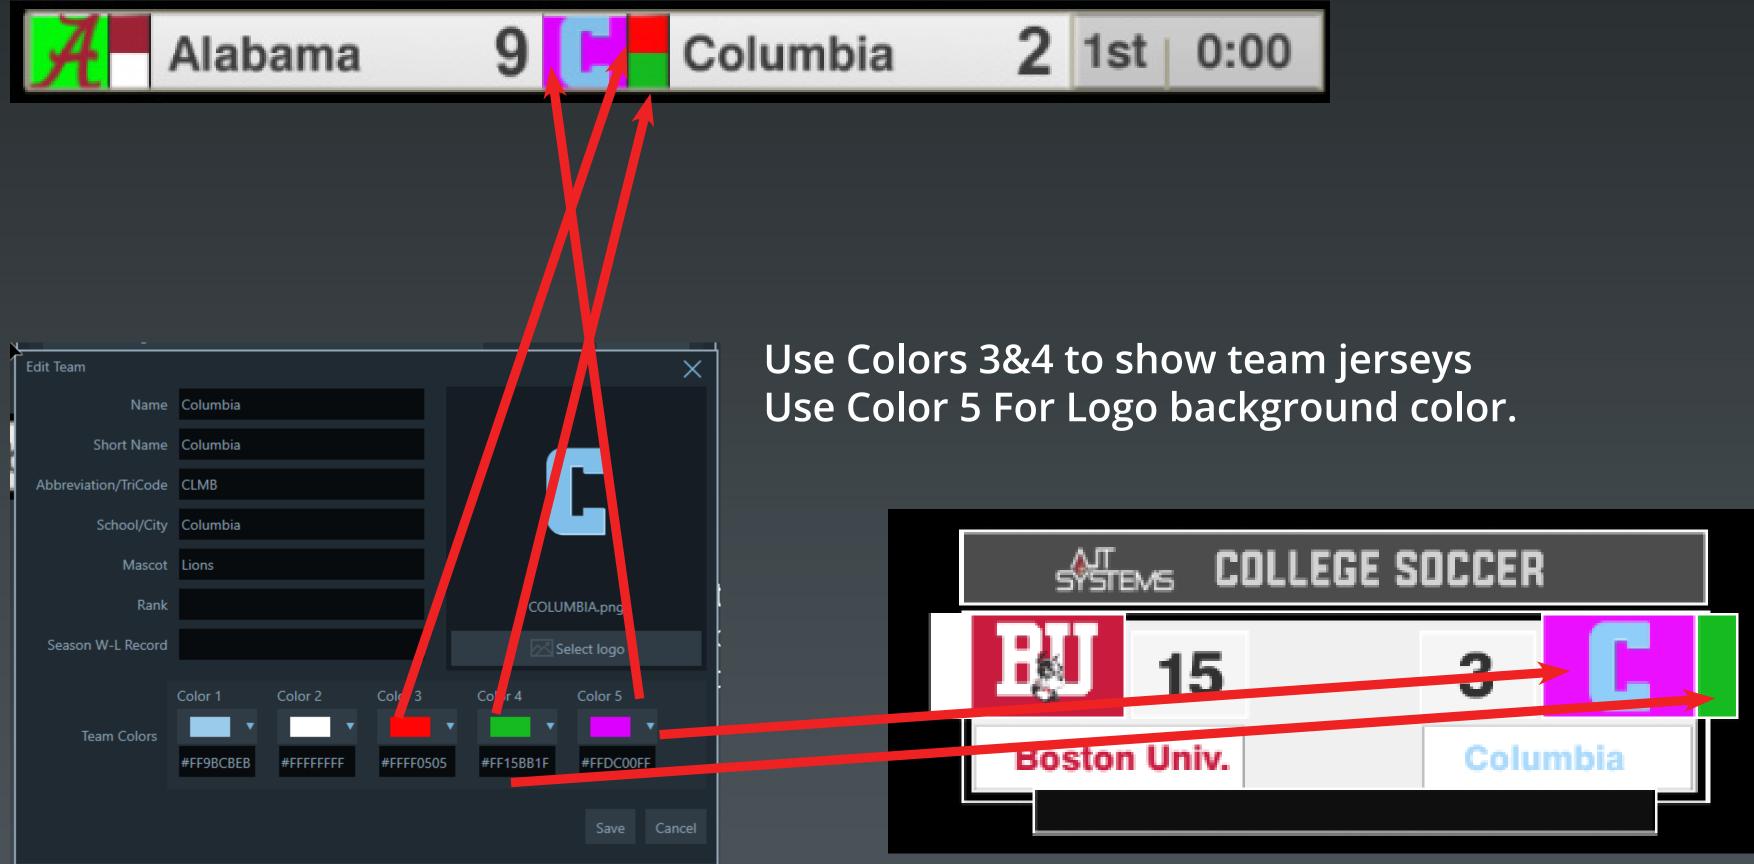

### Use team edit information for records.

| Sport App Settings   |                     |                  |            |                     |                               | ×                       |
|----------------------|---------------------|------------------|------------|---------------------|-------------------------------|-------------------------|
| League and Teams     |                     |                  |            |                     |                               |                         |
| National College A   | Athletic Associatio | n Volleyball     | `          | $\checkmark$        | R                             | eset Game               |
| Visitor Team         |                     |                  | Home Team  |                     |                               |                         |
| Alabama - ALA<br>+ , | <br>₽ ₪             | දිදිදී<br>Roster | Arizona St | - ASU               | ~<br>直                        | <b>දිරිදි</b><br>Roster |
| Edit Team            |                     |                  |            |                     |                               | X                       |
| Name                 | Alabama             |                  |            |                     |                               |                         |
| Short Name           | Alabama             |                  |            |                     | ABAA                          |                         |
| Abbreviation         | ALA                 |                  |            | 4                   | $(\mathbf{A})$                |                         |
| School/City          | Alabama             |                  |            | ER                  | MSIL I                        |                         |
| Mascot               | Crimson Tide        |                  |            |                     |                               |                         |
| Rank                 |                     |                  |            | A                   | LABAMA.png                    | )                       |
| Season W-L Record    | 12-6                |                  |            |                     | Select log                    | o                       |
| Team Colors          | Color 1             | Color 2          | Color 3    | Color 4<br>#FF00000 | Color !<br>Color !<br>Color ! | •                       |
|                      |                     |                  |            |                     | Sav                           | e Cancel                |
|                      |                     |                  |            |                     | Jav                           | cancer                  |