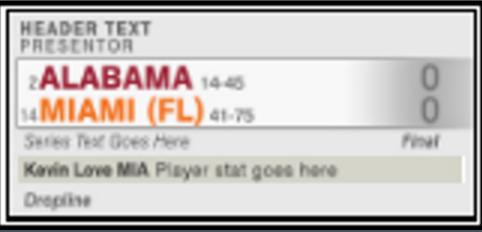

Information tidbit goes here | 00<br>P/OT |                             |      |
|                              |            |                             |      |

## Tombstone Bracket









# Scoreboards & Locators





#### **Cemplate Name:** 9406

use 512x512 logos







# Scoreboards & Locators

| MAIN HEADER<br>SUBTITLE                               |                               |
|-------------------------------------------------------|-------------------------------|
| 2 ALABAMA 14-45<br>14 MIAMI (FL) 41-75<br>SEIRES INFO | 0<br>O<br>HALF                |
| Stat Line                                             | Stat Line                     |
| Stat Line                                             | SG Tompson, Klay<br>Stat Line |

#### **Template Name:** 9530



### 9531













| =⊓ C | COLLEGE VOLLEYBALL |         |      |    |    |    |  |  |
|------|--------------------|---------|------|----|----|----|--|--|
| a se |                    | 1       | 2    | 3  | 4  | 5  |  |  |
|      | 99 Away Team       | 00      | 00   | 00 | 00 | 00 |  |  |
| 245  | 99 Home Team       | 00      | 00   | 00 | 00 | 00 |  |  |
| TIN  | Be                 | st of 5 | Sets |    | _  |    |  |  |

#### 9508 Automated - will use the set data from your sportzcast system to populate the information

### SetNumber will display values of "1-5"

### 9508 Volleyball Sets 9508 Automated

| COLLEGE BASEBALL |                |                  |             |       |             |             |  |  |
|------------------|----------------|------------------|-------------|-------|--