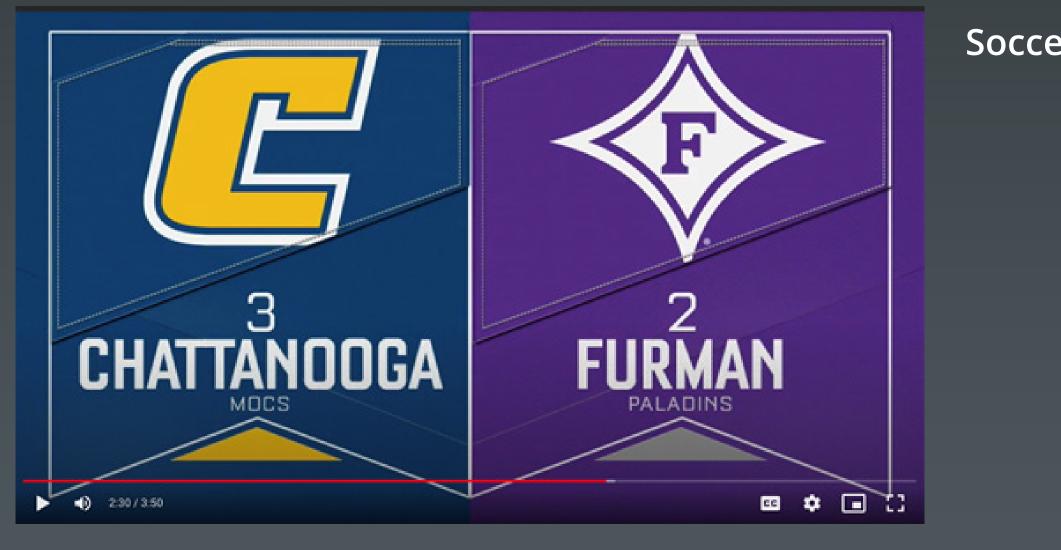

b>F</sub> | AIR FOR   | CE       | 0 🐐   | Clarkson | 3 | OT | 18:16 |

Lacrosse Scoring Halves 979002







## Soccer

| <b>TI</b><br>SU                                             | TLE LOGO                                                                                                                                                | Socce |
|-------------------------------------------------------------|---------------------------------------------------------------------------------------------------------------------------------------------------------|-------|
| LASTNAME POS 00<br>Tidbit Text Line 1<br>Tidbit Text Line 2 | 00   PLAYER 2<br>00   PLAYER 3<br>00   PLAYER 3<br>00   PLAYER 6<br>00   PLAYER 7<br>00   PLAYER 7<br>00   PLAYER 7<br>00   PLAYER 10<br>00   PLAYER 11 |       |



| er Lineup 9989 | Formations:<br>442<br>343H<br>343L<br>442D<br>433<br>352<br>4231<br>4141<br>433H<br>4132<br>4142<br>523 |
|----------------|---------------------------------------------------------------------------------------------------------|
| er 8503        | 523                                                                                                     |
|                |                                                                                                         |





# Lower Thirds

#### HEADER BAR

POS 00 Firstname Lastname TRI Main text information goes here on this line

#### **Template Name:** 9000

### **Description:**

Player 1 line with Headshot

#### HEADER BAR

Team Name Main text information goes here on this line

### **Template Name:**

#### 9