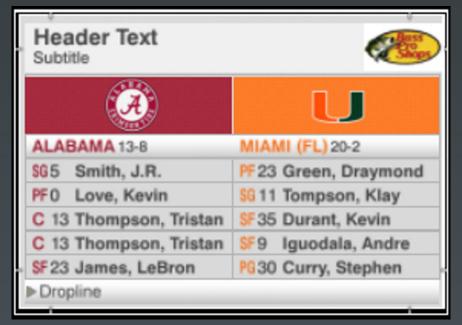

#### **Template Name:** 9731

| Header Text<br>Subtitle |                      |
|-------------------------|----------------------|
| (À)                     | U                    |
| ALABAMA 13-8            | MIAMI (FL) 20-2      |
| \$65 Smith, J.R.        | PF23 Green, Draymond |
| PF0 Love, Kevin         | SG 11 Tompson, Klay  |
| C 13 Thompson, Tristan  | SF 35 Durant, Kevin  |
| C 13 Thompson, Tristan  | SF9 Iguodala, Andre  |
| SF23 James, LeBron      | PG30 Curry, Stephen  |
| ▶ Dropline              |                      |