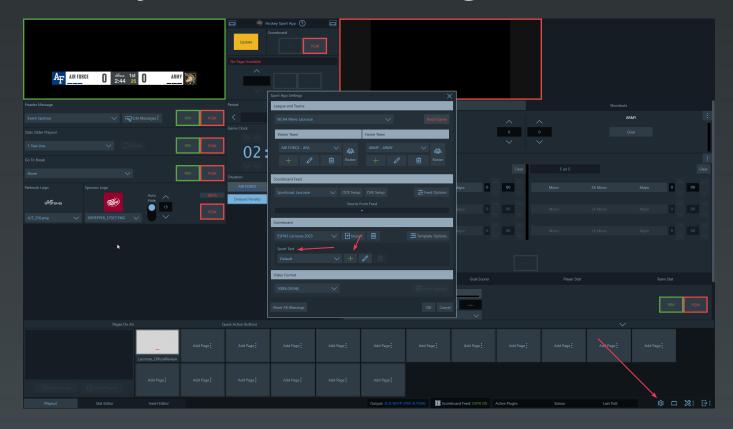

#### In the Sport Text section under Scoreboard click the "+" icon.

| Sport App Setting | s          |                |                 |          | X         |
|-------------------|------------|----------------|-----------------|----------|-----------|
| League and Tear   | ms         |                |                 |          |           |
|                   | _          | _              |                 |          |           |
| NCAA Mens L       | acrosse    |                | $\sim$          |          |           |
|                   |            |                |                 |          |           |
| Visitor Team      | Sport Text |                |                 |          | $\times$  |
| AIR FORCE         | Group Name | e Mens Lacross | se 🔶            | <b>▶</b> | à         |
| +                 | Sport Text | Usage          | Sport Text      |          | ter       |
| T                 | 5on5       | UI             | 5 on 5          |          |           |
|                   | 5on5       | OnAir          | Full Strength   |          |           |
| Scoreboard Fee    | 5on4       | UI             | 5 on 4          |          |           |
|                   | 5on4       | OnAir          | MAN-UP          |          |           |
| Sportzcast La     | 5on3       | UI             | 5 on 3          |          | tions     |
|                   | 5on3       | OnAir          | 2 MAN-UP 🔶 ———— |          |           |
|                   | 4on4       | UI             | 4 on 4          |          |           |
|                   | 4on4       | OnAir          | 4 on 4          |          |           |
| Scoreboard        | 4on3       | UI             | 4 on 3          |          |           |
|                   | 4on3       | OnAir          | Power Play      |          |           |
| ESPN3 Lacro       | 3on3       | UI             | 3 on 3          |          | ions      |
|                   | 3on3       | OnAir          | 3 on 3          |          |           |
| Sport Text        |            |                |                 |          |           |
| Default           |            |                |                 |          |           |
|                   |            |                |                 |          |           |
| Video Format      |            |                |                 | ок (     | Cancel    |
|                   |            |                |                 |          |           |
| 1080i (59.94)     |            | $\sim$         |                 |          |           |
|                   |            |                |                 |          |           |
| Reset All Warnin  | gs         |                |                 |          | OK Cancel |