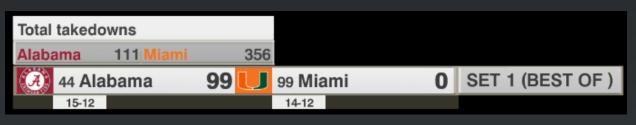

# Volleyball & Hockey Popups

**Volleyball Team Comparison 979004** 

V H 4-G Kristin Haynie

Page Field Edi

Page Field Edit

VisitorOrH

Stat Stat Volleyball Single Line 979015

|              | Kris  | tin Haynie |              |     |             |
|--------------|-------|------------|--------------|-----|-------------|
|              | 5 Kil | lls        | .250 Hit Pct |     |             |
| 🧭 44 Alabama | 99 U  | 99 Miami   | 0            | SET | 1 (BEST OF) |
| 15-12        |       | 14-12      |              |     |             |
| Volleyball   | Playe | er Sta     | t9790        | 04  |             |