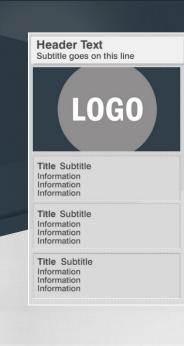

# Tombstones

| LOGO Header Text<br>Subtitle goes on this line | c    |
|------------------------------------------------|------|
| COL1HDR                                        |      |
| ► Col1Line1                                    |      |
| ► Col1Line2                                    |      |
| ► Col1Line3                                    |      |
| ► Col1Line4                                    |      |
| ► Col1Line5                                    |      |
| ► Col1Line6                                    |      |
| ► Col1Line7                                    |      |
| ► Col1Line8                                    |      |
| ► Col1Line9                                    | -    |
| ► Col1Line10                                   |      |
|                                                | 1000 |

#### **Description:**

Conference Standings Player Stats Team Stats Time Results

#### **Template Name:** 9700, Player, Team, & Time Results

| LOGO Header Text<br>Subtitle goes on this line |            |            |  |
|------------------------------------------------|------------|------------|--|
|                                                | COL1HDR    | COL2HDR    |  |
| 1060                                           | Col1Line1  | Col2Line1  |  |
| LOGO                                           | Col1Line2  | Col3Line2  |  |
| LOGO                                           | Col1Line3  | Col2Line3  |  |
| LOGO                                           | Col1Line4  | Col2Line4  |  |
| LOGO                                           | Col1Line5  | Col2Line5  |  |
| LOGO                                           | Col1Line6  | Col2Line6  |  |
| 1060                                           | Col1Line7  | Col2Line7  |  |
| LOGO                                           | Col1Line8  | Col2Line8  |  |
| 1060                                           | Col1Line9  | Col2Line9  |  |
| LOGO                                           | Col1Line10 | Col2Line10 |  |

**Description:** 2 Column 10 Rows