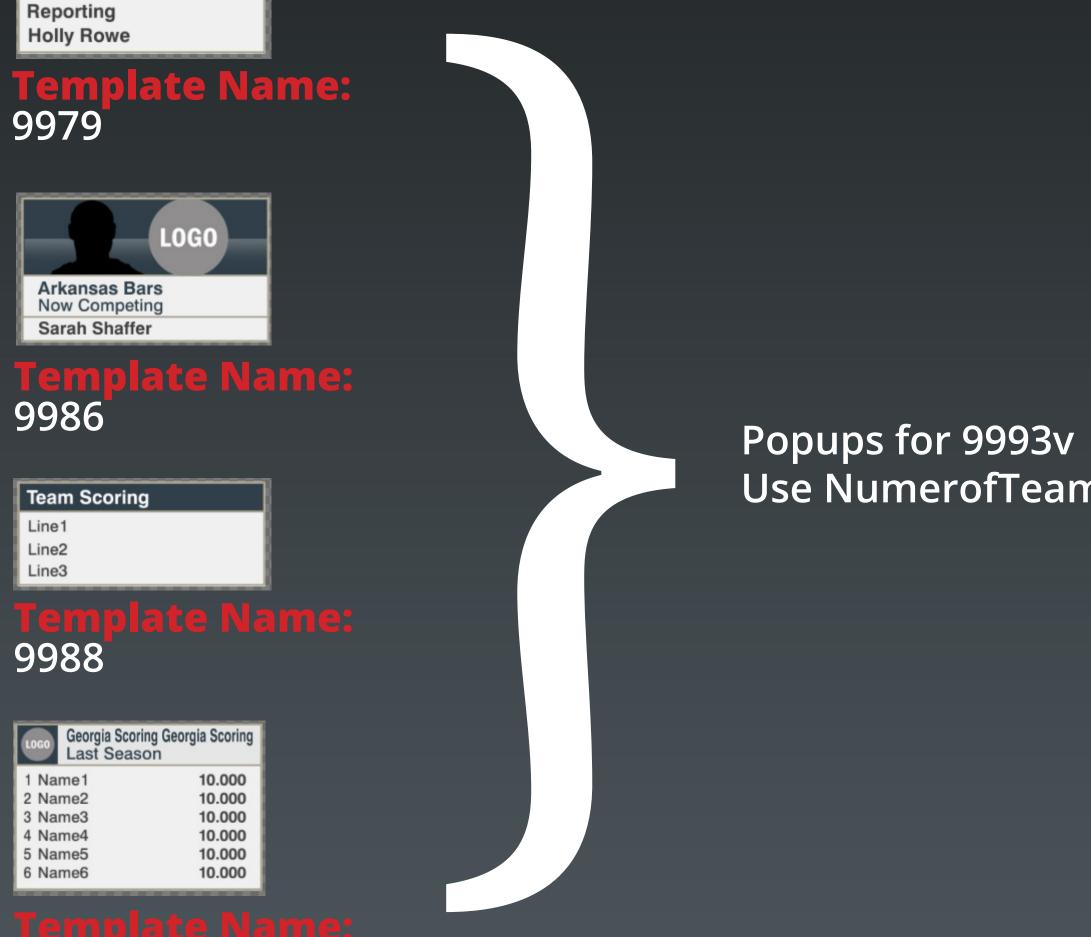

## Scoreboards & Locators

9989

Use NumerofTeams for light on right

| LOGO | OKLA | Vault | 197.428 |
|------|------|-------|---------|
| LOGO | FLA  | Beam  | 197.428 |
| LOGO | МІСН | Floor | 197.428 |
| LOGO | ALA  | Bars  | 196.959 |
| LOGO | UTAH | Bye   | 197.428 |
| LOGO | LSU  | Bye   | 197.428 |

**Template Name:** 9993v