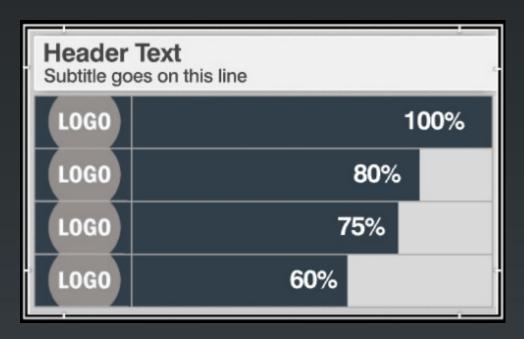

### **Description:** Lineup Tombstone

| Header Text<br>Subtitle goes on this line |     |  |
|-------------------------------------------|-----|--|
| LOGO                                      |     |  |
| LOGO                                      |     |  |
| LOGO                                      | 7   |  |
| LOGO                                      | 60% |  |