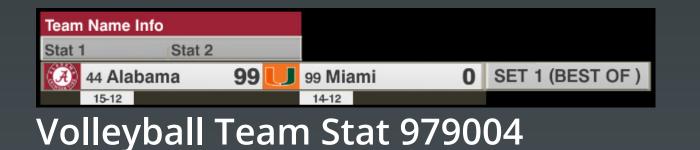

# Volleyball & Hockey Popups

**Volleyball Team Comparison 979004** 

V H 4-G Kristin Haynie

Page Field Edi

Page Field Edit

VisitorOrH

Stat Stat Volleyball Single Line 979015

|              | Kris  | tin Haynie |              |     |             |
|--------------|-------|------------|--------------|-----|-------------|
|              | 5 Kil | lls        | .250 Hit Pct |     |             |
| 🧭 44 Alabama | 99 U  | 99 Miami   | 0            | SET | 1 (BEST OF) |
| 15-12        |       | 14-12      |              |     |             |
| Volleyball   | Playe | er Sta     | t9790        | 04  |             |