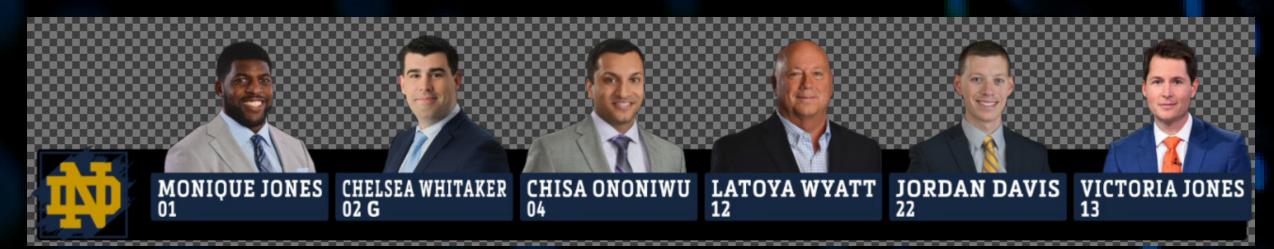

### TOMBSTONE\_STARTERS

| STARTERS                |        |         |  |  |  |
|-------------------------|--------|---------|--|--|--|
|                         | Number | Positon |  |  |  |
| MONIQUE JONES           | 01     | F       |  |  |  |
| CHELSEA WHITAKER        | 02     | G       |  |  |  |
| CHISA ONONIWU           | 04     | F       |  |  |  |
| <b>₩</b> CHANELLE FOX   | 05     | С       |  |  |  |
| 📫 LATOYA WYATT          | 12     | С       |  |  |  |
| <b>W</b> VICTORIA JONES | 13     | F       |  |  |  |
| STEFFANIE BLACKMON      | 45     | С       |  |  |  |
|                         |        |         |  |  |  |

NOTES NumberofPlayers = "3-12"