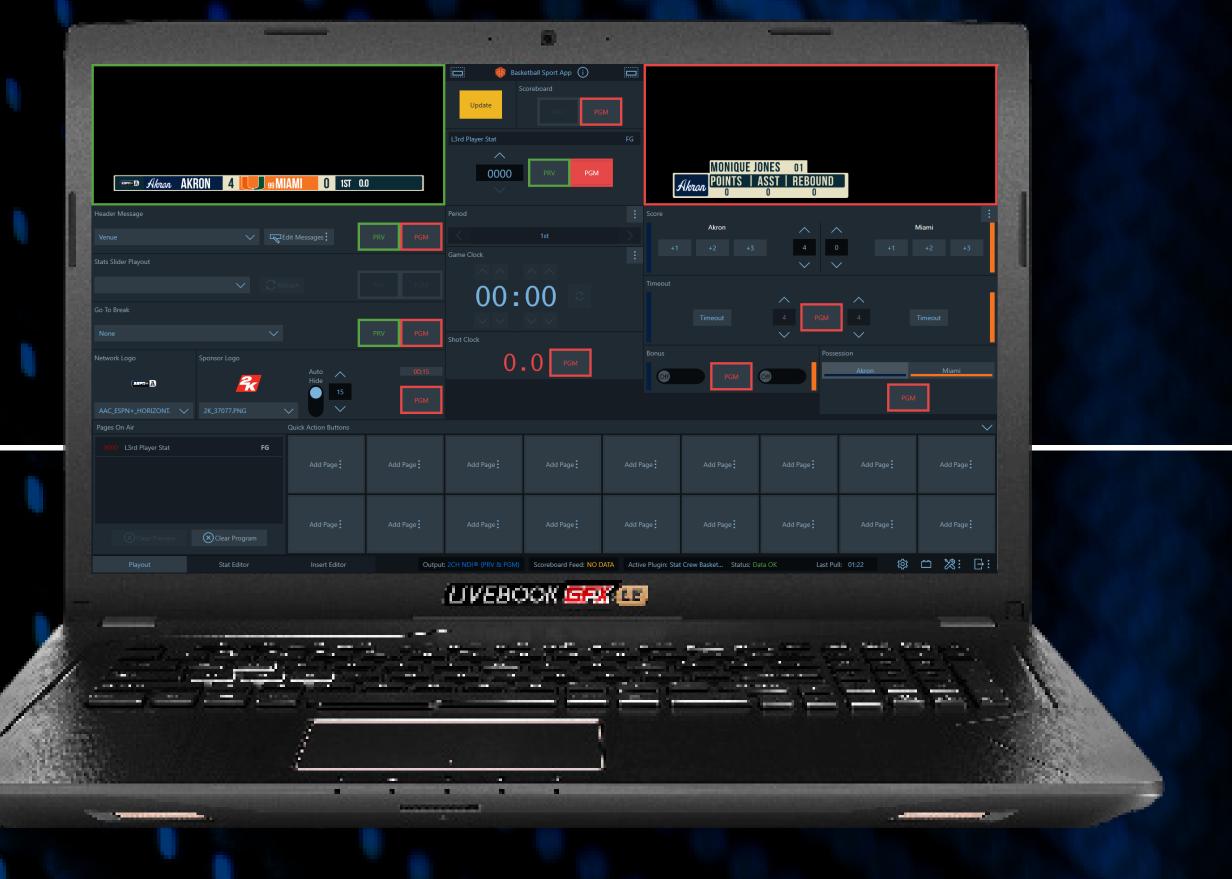

# SCOREBUG

### BASKETBALL SCOREBUG

NO STAT SLIDERS SUPPORT

### NOTES

Top bar is populated through GoToBreak header message

### LOWERTHIRD\_PLAYER

LOWERTHIRD\_PLAYER STAT

NOTES

Use player dropdown to fill in the stat line

player dropdown to fill in the stat line