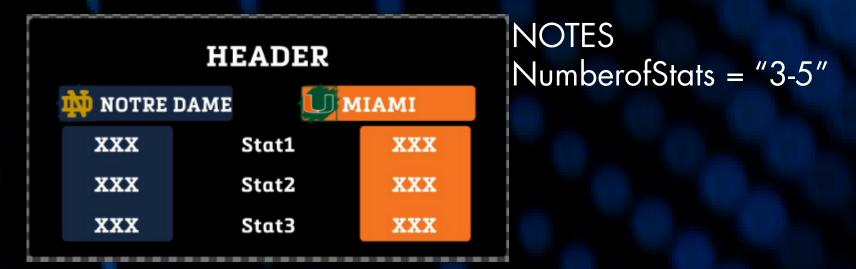

| XXX           | XXX    |  |  |  |  |

NOTES
NumberofTeams = "3-8"



# TOMBSTONES

### TOMBSTONE\_STARTERS

| STARTERS                |        |         |  |  |  |
|-------------------------|--------|---------|--|--|--|
|                         | Number | Positon |  |  |  |
| MONIQUE JONES           | 01     | F       |  |  |  |
| CHELSEA WHITAKER        | 02     | G       |  |  |  |
| CHISA ONONIWU           | 04     | F       |  |  |  |
| <b>₩</b> CHANELLE FOX   | 05     | С       |  |  |  |
| 📫 LATOYA WYATT          | 12     | С       |  |  |  |
| <b>W</b> VICTORIA JONES | 13     | F       |  |  |  |
| STEFFANIE BLACKMON      | 45     | С       |  |  |  |
|                         |        |         |  |  |  |

NOTES NumberofPlayers = "3-12"

## TOMBSTONE\_TEAM\_COMPARISON



## TOMBSTONE\_UPCOMING\_SCHEDULE





# FULLSCREENS

### FULLSCREEN\_BRACKET



## FULLSCREEN\_BRACKET



Generic Line 1 Generic Line 2 Generic Line 3 Generic Line 4 Generic Line 5 Generic Line 6

NOTES Image 1200x800

### FULLSCREEN\_GENERIC\_LIST

### **HEADER MESSAGE**

### Category

Generic Line 1

Generic Line 2

Generic Line 3

Generic Line 4

Generic Line 5

Generic Line 6

Generic Line 7

Generic Line 8

Generic Line 9

Generic Line 10 Generic Line 11

Generic Line 12

## FULLSCREEN\_LINEUP

### STARTING LINEUP

| NOTRE DAME 🙌         |      | MIAMI          | U            |  |  |  |
|----------------------|------|----------------|--------------|--|--|--|
| CHAMEKA SCOTT        | 21-G | KRISTIN HAYNIE | 04- <b>G</b> |  |  |  |
| <b>CHAMEKA SCOTT</b> | 21-G | CHAMEKA SCOTT  | 21-G