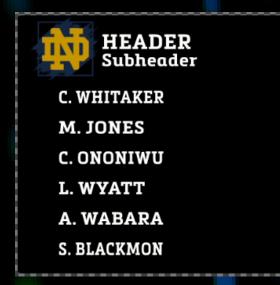

### TOMBSTONE\_STARTERS

| STARTERS                |        |         |  |  |  |
|-------------------------|--------|---------|--|--|--|
|                         | Number | Positon |  |  |  |
| MONIQUE JONES           | 01     | F       |  |  |  |
| CHELSEA WHITAKER        | 02     | G       |  |  |  |
| CHISA ONONIWU           | 04     | F       |  |  |  |
| <b>₩</b> CHANELLE FOX   | 05     | С       |  |  |  |
| 📫 LATOYA WYATT          | 12     | С       |  |  |  |
| <b>W</b> VICTORIA JONES | 13     | F       |  |  |  |
| STEFFANIE BLACKMON      | 45     | С       |  |  |  |
|                         |        |         |  |  |  |

NOTES NumberofPlayers = "3-12"