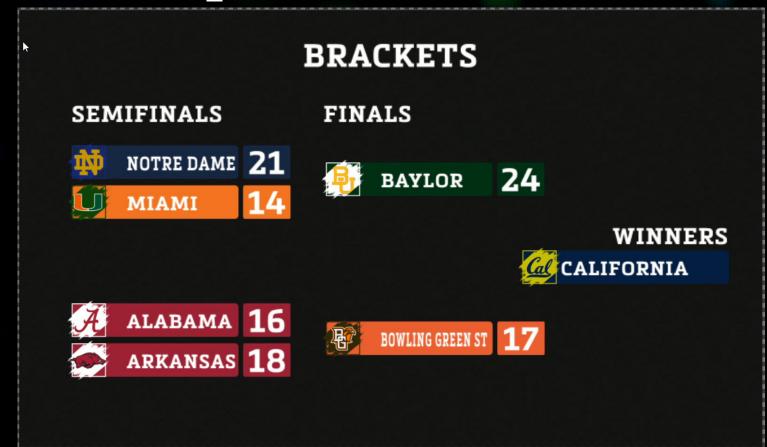

### FULLSCREEN\_BRACKET

## FULLSCREEN\_BRACKET

Generic Line 1 Generic Line 2 Generic Line 3 Generic Line 4 Generic Line 5 Generic Line 6

NOTES Image 1200x800