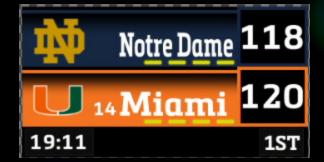

n cases & create a new case

Check order & shipping status

Schedule a call back



### **ONLINE SUPPORT**

### DAKTRONICS.COM/EN-US/SUPPORT/LIVE-BOOK-ONBOARDING

Find resources to troubleshoot & fix issues

Access product manuals & how-to videos



### **EMAIL SUPPORT**

LIVEBOOKSUPPORT@DAKTRONICS.COM

Contact the Daktronics team directly with questions or concerns

### **DIRECT CONTACT**

1-800-325-8766 (US & Canada)

1-605-697-4000 (Outside US & Canada)



#### SERVICE COORDINATION

Schedule on-site service & order parts

Provide communication & status updates

#### TECHNICAL SUPPORT

Troubleshoot advanced issues

Connect to diagnose issues (with an internet connection & select systems)





# NOTES

INTRO\_COLORS REFER TO INTOR ANIMATIONS COLORS



# SCOREBUG

### BASKETBALL SCOREBUG



NO STAT SLIDERS SUPPORT

### FOOTBALL SCOREBUG



NO STAT SLIDERS SUPPORT

### BASEBALL SCOREBUG



NO STAT SLIDERS SUPPORT

### BASKETBALL STRIP SCOREBUG



### SOCCER SCOREBUG



## HOCKEY SCOREBUG





# GO TO BREAK

## BLACK MAGIC GO TO BREAK



### NOTES

Top bar is populated through GoToBreak header message



# LOWER THIRDS

### LOWERTHIRD\_COURTESY



NOTES

Xpos & Ypos let you reposition the graphic around the screen

LOWERTHIRD\_GENERIC



LOWERTHIRD\_LINEUPS



V. JONES

NOTES NumberofPlayers = "3-6" C. FOX J. DAVIS

LOWERTHIRD\_LINEUPS\_HEADSHOTS



NOTES NumberofPlayers = "3-6"



# LOWER THIRDS

### LOWERTHIRD\_PLAYER



LOWERTHIRD\_PLAYER STAT



NOTES

Use player dropdown to fill in the stat line

player dropdown to fill in the stat line

### LOWERTHIRD\_SINGLELINE



**N