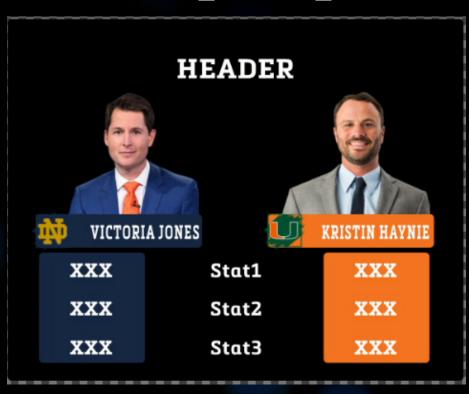

fill in the stat line



# LOWER THIRDS

LOWERTHIRD\_TITLE CARD





"3-8"

# TOMBSTONES

### PLAYER\_BIO\_SLAB



NOTES NumberofStats = "3-5"

### TOMBSTONE\_LEADERS



NOTES NumberofPlayers = "3-8"

## TOMBSTONE\_LEADERS\_ MANUAL

| HEADER<br>Subheader |     | NOTES<br>NumberofPlayers : |
|---------------------|-----|----------------------------|
| Player 1            | XXX |                            |
| Player 2            | XXX |                            |
| Player 3            | XXX |                            |
| Player 4            | XXX |                            |
| Player 5            | XXX |                            |
| Player 6            | XXX |                            |
|                     |     |                            |

### TOMBSTONE\_PLAYER\_COMPARISON



NOTES NumberofStats = "3-5"

### TOMBSTONE\_STANDINGS

| HEADER           |               |        |  |  |  |  |
|------------------|---------------|--------|--|--|--|--|
| TEAMS NOTRE DAME | STAT 1<br>XXX | STAT 2 |  |  |  |  |
| <b>MIAMI</b>     | XXX           | XXX    |  |  |  |  |
| A AKRON          | XXX           | XXX    |  |  |  |  |
| <b>AMERICAN</b>  | XXX           | XXX    |  |  |  |  |
| BELMONT          | XXX           | XXX    |  |  |  |  |

NOTES
NumberofTeams = "3-8"



# TOMBSTONES

### TOMBSTONE\_STARTERS

| STARTERS                |        |         |  |  |  |
|-------------------------|--------|---------|--|--|--|
|                         | Number | Positon |  |  |  |
| MONIQUE JONES           | 01     | F       |  |  |  |
| CHELSEA WHITAKER        | 02     | G