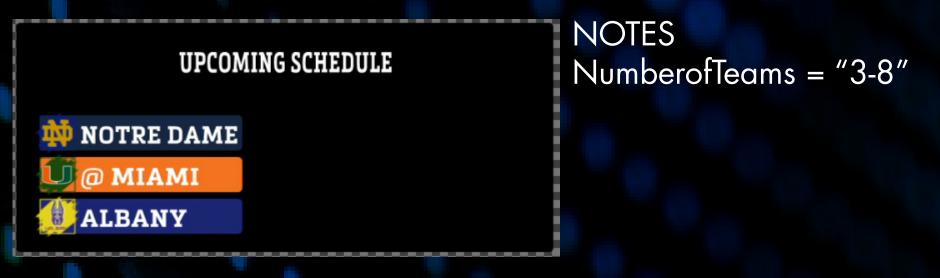

|  |  |  |

NOTES
NumberofTeams = "3-8"



# TOMBSTONES

### TOMBSTONE\_STARTERS

| STARTERS                |        |         |  |  |  |
|-------------------------|--------|---------|--|--|--|
|                         | Number | Positon |  |  |  |
| MONIQUE JONES           | 01     | F       |  |  |  |
| CHELSEA WHITAKER        | 02     | G       |  |  |  |
| CHISA ONONIWU           | 04     | F       |  |  |  |
| <b>₩</b> CHANELLE FOX   | 05     | С       |  |  |  |
| 📫 LATOYA WYATT          | 12     | С       |  |  |  |
| <b>W</b> VICTORIA JONES | 13     | F       |  |  |  |
| STEFFANIE BLACKMON      | 45     | С       |  |  |  |
|                         |        |         |  |  |  |

NOTES NumberofPlayers = "3-12"

## TOMBSTONE\_TEAM\_COMPARISON



## TOMBSTONE\_UPCOMING\_SCHEDULE





# FULLSCREENS

### FULLSCREEN\_BRACKET



## FULLSCREEN\_BRACKET



Generic Line 1 Generic Line 2 Generic Line 3 Generic Line 4 Generic Line 5 Generic Line 6

NOTES Image 1200x800

### FULLSCREEN\_GENERIC\_LIST

### **HEADER MESSAGE**

### Category

Generic Line 1

Generic Line 2

Generic Line 3

Generic Line 4

Generic Line 5

Generic Line 6

Generic Line 7

Generic Line 8

Generic Line 9

Generic Line 10 Generic Line 11

Generic Line 12

## FULLSCREEN\_LINEUP

### STARTING LINEUP

| NOTRE DAME 🙌         |      | MIAMI          | U            |  |  |  |
|----------------------|------|----------------|--------------|--|--|--|
| CHAMEKA SCOTT        | 21-G | KRISTIN HAYNIE | 04- <b>G</b> |  |  |  |
| <b>CHAMEKA SCOTT</b> | 21-G | CHAMEKA SCOTT  | 21-G         |  |  |  |
| CHAMEKA SCOTT