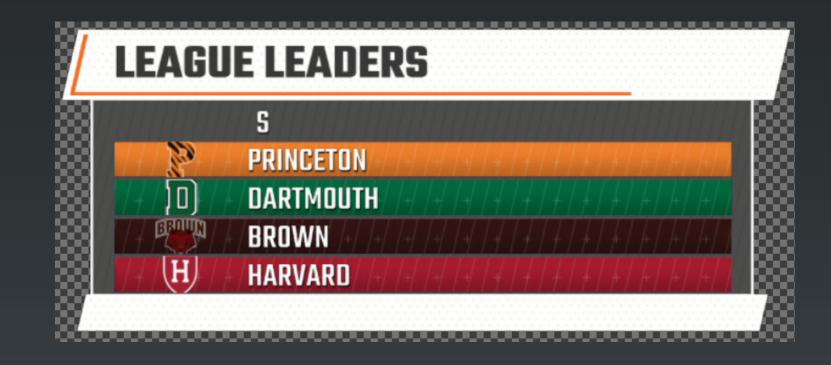

### Template Name:

FS Player Standings

### Description

Fullscreen PLayer Standings 4-12 players

### **Votes:**

NumberOfStats = "1-2" NumberOfPlayers = "4-12"

**Template Name:** FS QTR Break Stats