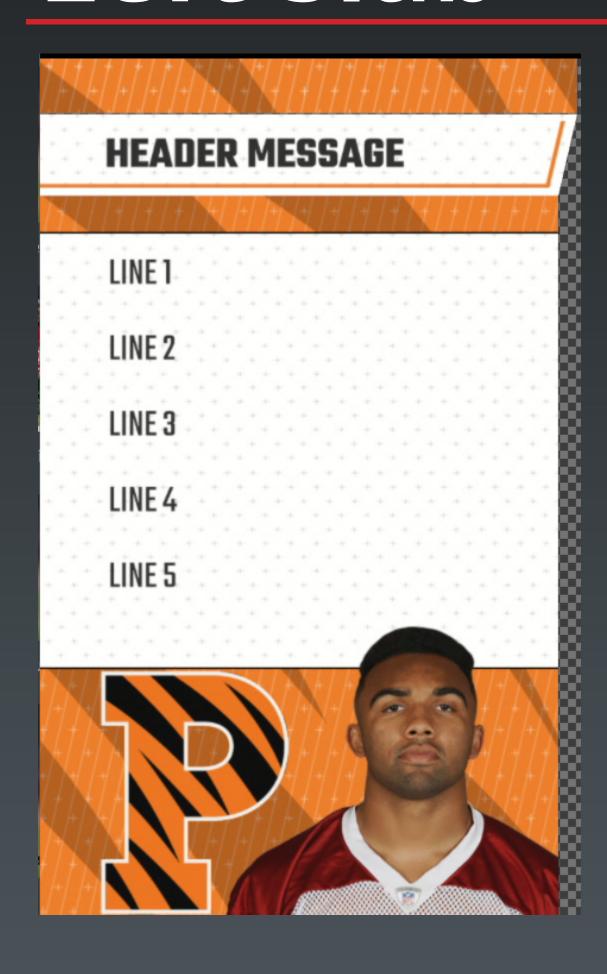

## **Template Name:**

FS Generic Paragraph

## **Description:**

Fullscreen Generic list Up to 5 columns and 12 rows

### **Notes**:

NumberOfLines = "1-12" NumberOfColumns = "1-5" Only use one sponsor type at a time.