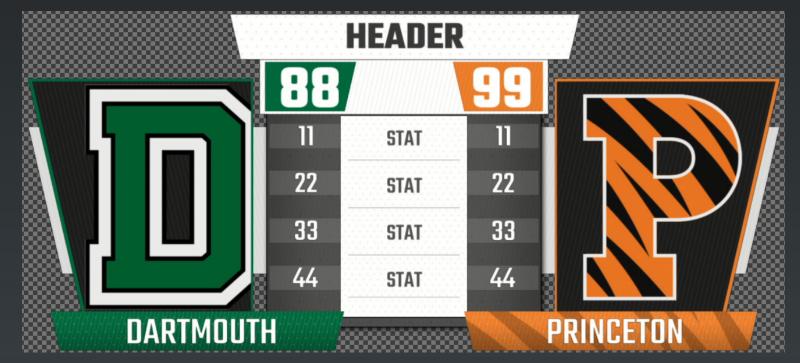

# Scoreboard & Locators

**Template Name:**Locator Matchup

**Description:** 

**Matchup Locator** 

Template Name

**Score Summary** 

**Description:** 

Summary of Score

Notes:

BodyText hides Period and clock HideClock input hides just clock