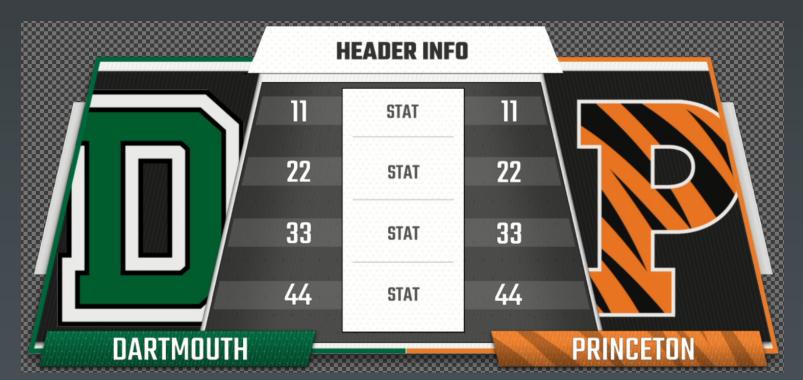

## **Description:**4-7 Quarter

**Template Name:** FS Team Comparison

Fullscreen PLayer Standings 4-12 players

**Template Name:** FS Team Standings

**Description:**4-12 Team Standings 1-2 Stats