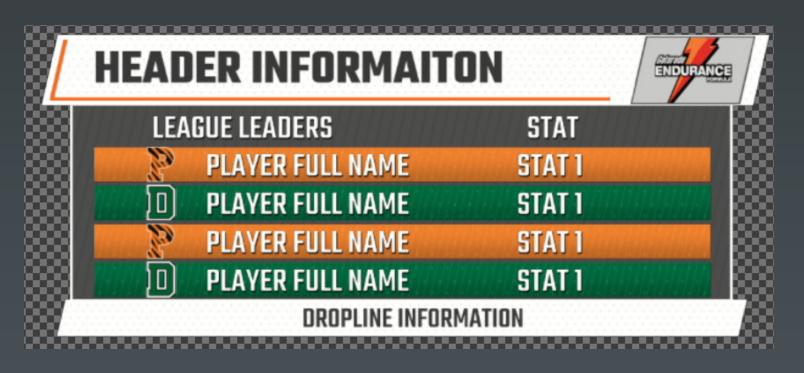

### Template Name:

FS Player Standings

### Description

Fullscreen PLayer Standings 4-12 players

### **Votes:**

NumberOfStats = "1-2" NumberOfPlayers = "4-12"

**Template Name:** FS QTR Break Stats