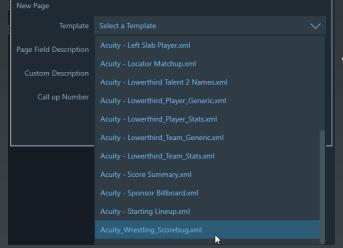

# Wrestling Scorebug

For scorebug selected use the Acuity BLANK scorebug This will give you an empty scorebug but Go To Break will be valid.

Load the scorebug for playout through the insert editor

Use the player dropdown for player rankings.