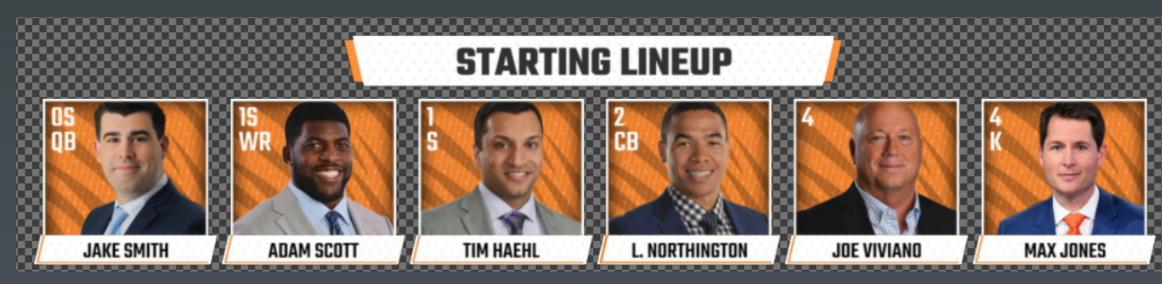

# Starting Lineup

Template Name:

FS Starting Lineup List

Description:

Player Selection 6-12 Player Selection Notes:

NumberOfPlayers Value "6-12"

Template Name: Starting Lineup

Player Selection 2-6 Player Selection

NumberOfPlayers Value "2-6"