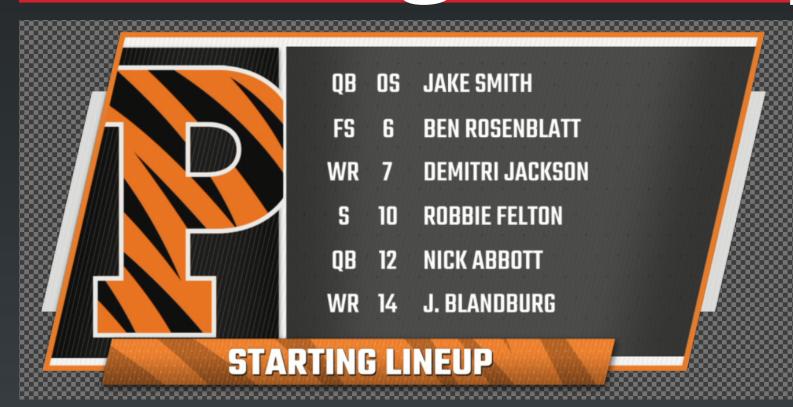

# Starting Lineup

Template Name:

FS Starting Lineup List

Description:

Player Selection 6-12 Player Selection Notes:

NumberOfPlayers Value "6-12"

Template Name: Starting Lineup

Player Selection 2-6 Player Selection

NumberOfPlayers Value "2-6"