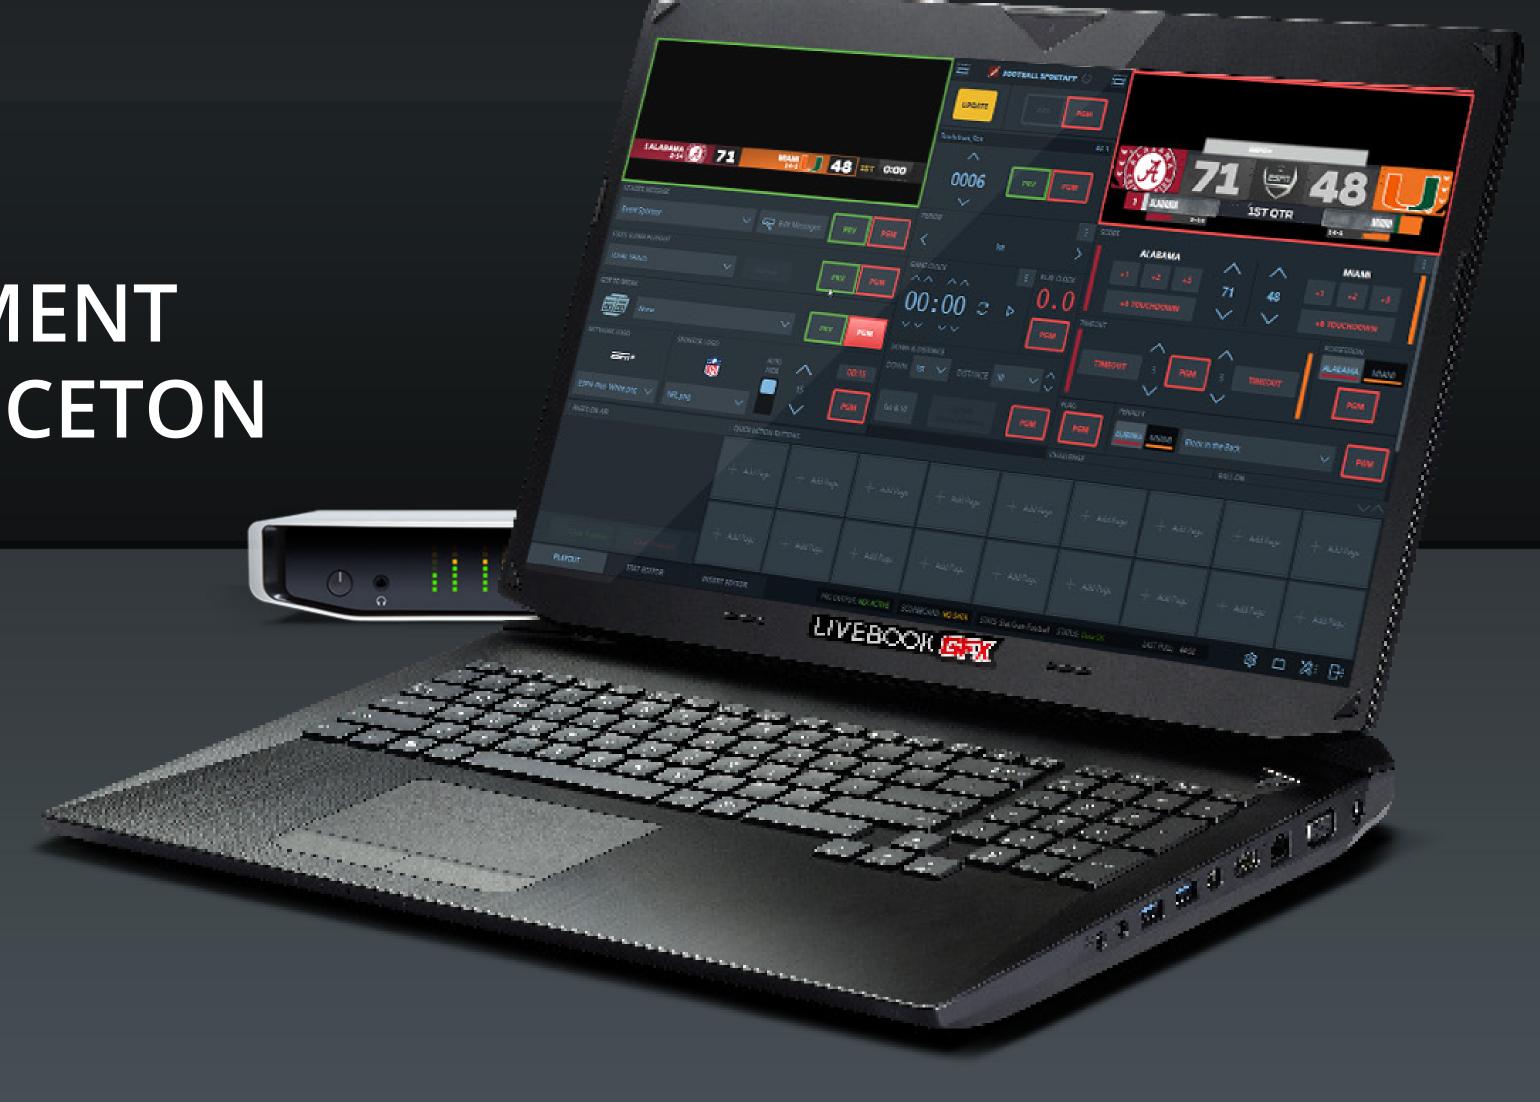

www.Daktronics.com

Call 800-325-8766

To create a support ticket, please email: www.daktronics.com/en-us/support



# Table of Contents

# Notes

Sponsor Logo - 512x512

Team Assets

MAM > AJT > League Assets > NCAA > Logos - 379x256 MAM > AJT > League Assets > NCAA > Large Logos - 1024x1024

MAM > AJT > League Assets > NCAA > Headshot - 512x512



# Starting Lineup



Template Name:

FS Starting Lineup List

Description:

Player Selection 6-12 Player Selection Notes:

NumberOfPlayers Value "6-12"



Template Name: Starting Lineup

Player Selection 2-6 Player Selection

NumberOfPlayers Value "2-6"



# Lowerthirds



## Template Name:

Lowerthird\_Player\_Generic

## **Description:**

Player Generic Lowerthird with Sponsor Support



Template Name:
Lowerthird\_Player\_Stats

Player Lowerthird Stats with Sponsor Support

Use Player dropdown to add stats





Lowerthird\_Team\_Generic

Team Generic Lowe