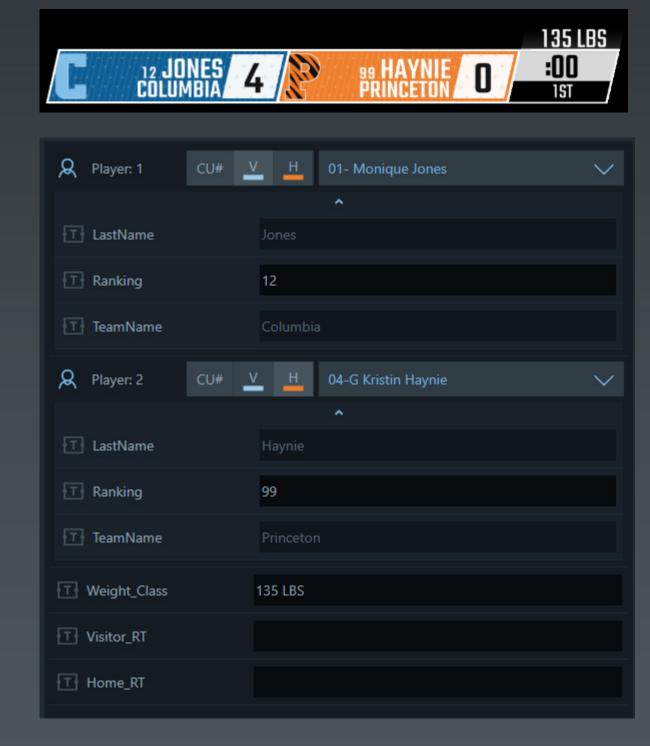

# Wrestling Scorebug

For scorebug selected use the Acuity BLANK scorebug This will give you an empty scorebug but Go To Break will be valid.

Load the scorebug for playout through the insert editor

Use the player dropdown for player rankings.

Setup DVE clock for RideTimes. Any input in the ride time field will show that graphic for that wrestler