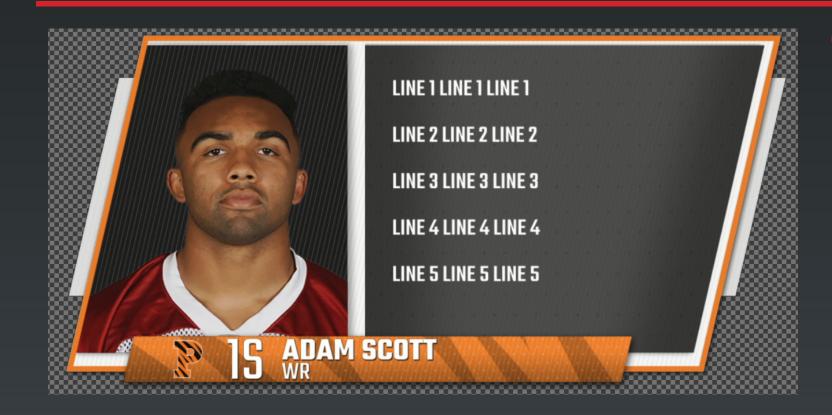

## **Template Name:**

FS Player Bio

## **Description:**

Fullscreen Generic Player Graphic with up to 12 lines