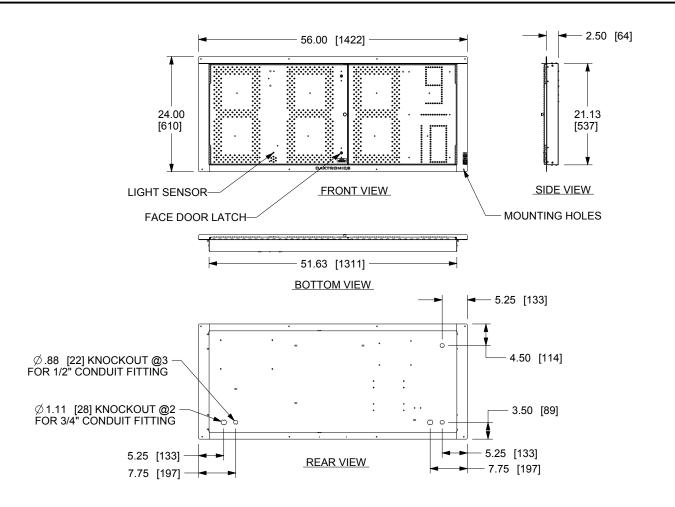

THIS IS A SINGLE FACED DROP-IN DISPLAY TO BE MOUNTED IN A RECTANGULAR OPENING IN A LARGER SIGN.

DIMENSIONS ARE IN INCHES [MILLIMETERS].

USE HOLES IN THE FRONT FLANGES OF THE CABINET TO ATTACH THE DISPLAY TO THE SIGN FACE USING APPROPRIATE HARDWARE.

DAKTRONICS IS NOT RESPONSIBLE FOR THE MOUNTING STRUCTURE OR FOR THE ADEQUACY OF ATTACHMENT TO THE STRUCTURE. STRUCTURE AND ATTACHMENT MUST CONFORM TO ALL APPLICABLE BUILDING CODES.

THE OVERALL SIGN STRUCTURE MUST BE DESIGNED WITH SUFFICIENT VENTILATION SO THAT AIR AROUND THE DISPLAY DOES NOT EXCEED 120°F [49°C].

THE DISPLAY IS FRONT VENTILATED. NO PORTION OF THE FACE MAY BE COVERED.

SIGNAL INTERCONNECT CABLES ARE PROVIDED AND MUST BE ROUTED AND CONNECTED WHEN MULTIPLE DISPLAYS ARE INSTALLED WITHIN A SINGLE SIGN.

THIS DISPLAY IS A UL RECOGNIZED COMPONENT.

REFER TO THE DISPLAY MANUAL FOR COMMUNICATION OPTIONS AND INSTALLATION INSTRUCTIONS.

| FEATURE                        |                                |  |
|--------------------------------|--------------------------------|--|
| DIGIT HEIGHT                   | 20" [508 MM]                   |  |
| DIGIT LED COLOR                | RED, AMBER, OR GREEN           |  |
| CABINET COLOR                  | SEMI-GLOSS BLACK               |  |
| SERVICE ACCESS                 | FRONT ONLY                     |  |
| CABINET MATERIAL               | 0.063 [1.6]<br>ALUMINUM SHEET  |  |
| EST. WEIGHT                    | 40 LB [18 KG]                  |  |
| MAX. OPER. TEMP.               | 120°F [49°C]                   |  |
| PRIMARY VOLTS                  | 100V - 240V AC                 |  |
| MAX. POWER                     | 100 W                          |  |
| MAX. OPER. TEMP. PRIMARY VOLTS | 120°F [49°C]<br>100V - 240V AC |  |