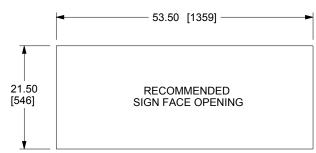

THIS IS A SINGLE FACED DROP-IN DISPLAY TO BE MOUNTED IN A RECTANGULAR OPENING IN A LARGER SIGN.

DIMENSIONS ARE IN INCHES [MILLIMETERS].

USE HOLES IN THE FRONT FLANGES OF THE CABINET TO ATTACH THE DISPLAY TO THE SIGN FACE USING APPROPRIATE HARDWARE.