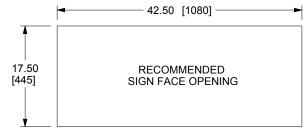

THIS IS A SINGLE FACED DROP-IN DISPLAY TO BE MOUNTED IN A RECTANGULAR OPENING IN A LARGER SIGN.

DIMENSIONS ARE IN INCHES [MILLIMETERS].

USE HOLES IN THE FRONT FLANGES OF THE CABINET TO ATTACH THE DISPLAY TO THE SIGN FACE USING APPROPRIATE HARDWARE.