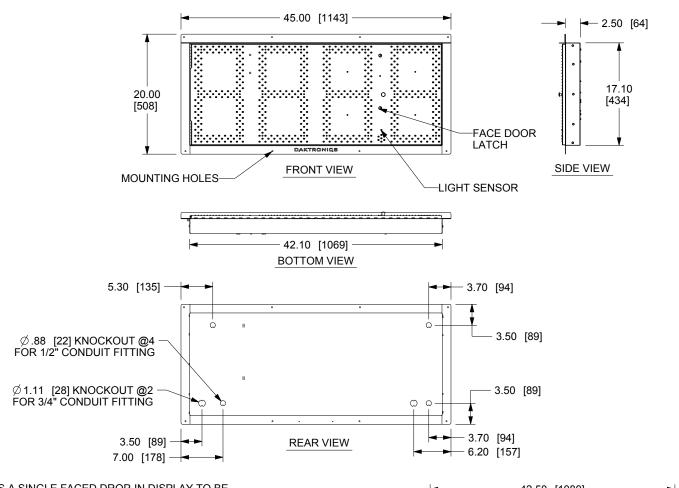

THIS IS A SINGLE FACED DROP-IN DISPLAY TO BE MOUNTED IN A RECTANGULAR OPENING IN A LARGER SIGN.

DIMENSIONS ARE IN INCHES [MILLIMETERS].

USE HOLES IN THE FRONT FLANGES OF THE CABINET TO ATTACH THE DISPLAY TO THE SIGN FACE USING APPROPRIATE HARDWARE.

DAKTRONICS IS NOT RESPONSIBLE FOR THE MOUNTING STRUCTURE OR FOR THE ADEQUACY OF ATTACHMENT TO THE STRUCTURE. STRUCTURE AND ATTACHMENT MUST CONFORM TO ALL APPLICABLE BUILDING CODES.

THE OVERALL SIGN STRUCTURE MUST BE DESIGNED WITH SUFFICIENT VENTILATION SO THAT AIR AROUND THE DISPLAY DOES NOT EXCEED 120°F [49°C].

THE DISPLAY IS FRONT VENTILATED. NO PORTION OF THE FACE MAY BE COVERED.

SIGNAL INTERCONNECT CABLES ARE PROVIDED AND MUST BE ROUTED AND CONNECTED WHEN MULTIPLE DISPLAYS ARE INSTALLED WITHIN A SINGLE SIGN.

THIS DISPLAY IS A UL RECOGNIZED COMPONENT.

REFER TO THE DISPLAY MANUAL FOR COMMUNICATION OPTIONS AND INSTALLATION INSTRUCTIONS.

| FEATURE          |                               |  |  |  |  |
|------------------|-------------------------------|--|--|--|--|
| DIGIT HEIGHT     | 16" [406 MM]                  |  |  |  |  |
| DIGIT LED COLOR  | RED, AMBER, OR GREEN          |  |  |  |  |
| CABINET COLOR    | SEMI-GLOSS BLACK              |  |  |  |  |
| SERVICE ACCESS   | FRONT ONLY                    |  |  |  |  |
| CABINET MATERIAL | 0.050 [1.3]<br>ALUMINUM SHEET |  |  |  |  |
| EST. WEIGHT      | 25 LB [12 KG]                 |  |  |  |  |
| MAX. OPER. TEMP. | 120°F [49°C]                  |  |  |  |  |
| PRIMARY VOLTS    | 100V - 240V AC                |  |  |  |  |
| MAX. POWER       | 65 W                          |  |  |  |  |