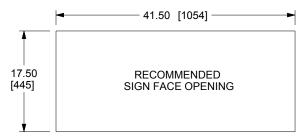

THIS IS A SINGLE FACED DROP-IN DISPLAY, TO BE MOUNTED IN A RECTANGULAR OPENING IN A LARGER SIGN.

DIMENSIONS ARE IN INCHES [MILLIMETERS].

USE HOLES IN THE FRONT FLANGES OF THE CABINET TO ATTACH THE DISPLAY TO THE SIGN FACE USING APPROPRIATE HARDWARE.