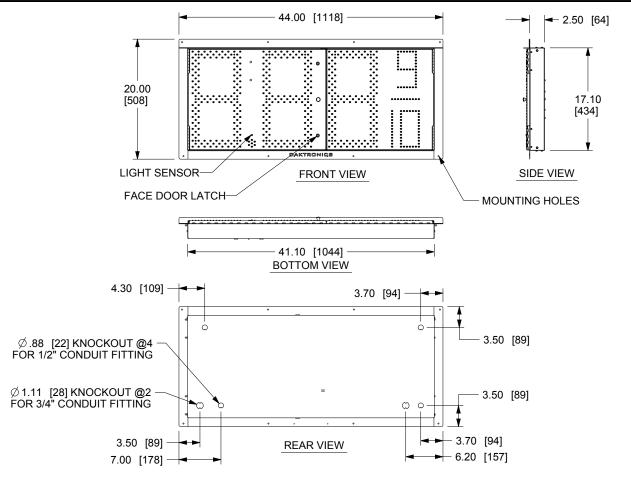

THIS IS A SINGLE FACED DROP-IN DISPLAY, TO BE MOUNTED IN A RECTANGULAR OPENING IN A LARGER SIGN.

DIMENSIONS ARE IN INCHES [MILLIMETERS].

USE HOLES IN THE FRONT FLANGES OF THE CABINET TO ATTACH THE DISPLAY TO THE SIGN FACE USING APPROPRIATE HARDWARE.

DAKTRONICS IS NOT RESPONSIBLE FOR THE MOUNTING STRUCTURE OR FOR THE ADEQUACY OF ATTACHMENT TO THE STRUCTURE. STRUCTURE AND ATTACHMENT MUST CONFORM TO ALL APPLICABLE BUILDING CODES.

THE OVERALL SIGN STRUCTURE MUST BE DESIGNED WITH SUFFICIENT VENTILATION SO THAT AIR AROUND THE DISPLAY DOES NOT EXCEED 120°F [49°C].

THE DISPLAY IS FRONT VENTILATED. NO PORTION OF THE FACE MAY BE COVERED.

SIGNAL INTERCONNECT CABLES ARE PROVIDED AND MUST BE ROUTED AND CONNECTED WHEN MULTIPLE DISPLAYS ARE INSTALLED WITHIN A SINGLE SIGN.

THIS DISPLAY IS A UL RECOGNIZED COMPONENT.

REFER TO THE DISPLAY MANUAL FOR COMMUNICATION OPTIONS AND INSTALLATION INSTRUCTIONS.

| FEATURE          |                               |
|------------------|-------------------------------|
| DIGIT HEIGHT     | 16" [406 MM]                  |
| DIGIT LED COLOR  | RED, AMBER, OR GREEN          |
| CABINET COLOR    | SEMI-GLOSS BLACK              |
| SERVICE ACCESS   | FRONT ONLY                    |
| CABINET MATERIAL | 0.050 [1.3]<br>ALUMINUM SHEET |
| EST. WEIGHT      | 25 LB [12 KG]                 |
| MAX. OPER. TEMP. | 120°F [49°C]                  |
| PRIMARY VOLTS    | 100V - 240V AC                |
| MAX. POWER       | 65 W                          |
|                  |                               |