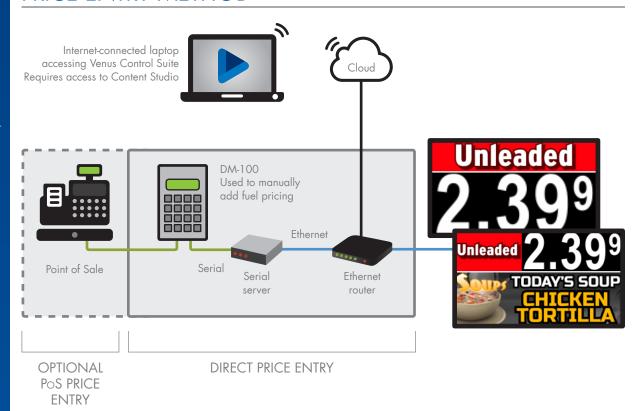

## GALAXY® GS6 FUEL PRICE DATA KIT

Custom fuel price template and one-on-one webinar training with order.

Unleaded

Diesel

Unleaded Diesel

Unleaded

Convenience is key when it comes to quickly and efficiently pushing out content to your Galaxy® GS6 display. We've made it even easier by enabling you to share fuel prices and promotions on the same display at the same time. It's all done securely, without the need to give your employees access to Venus® Control Suite. You can share updates to fuel prices by using either the direct price entry method or your Point of Sale (PoS) system.

## **CAPABILITIES & BENEFITS**

- > Show fuel price and other promotions at the same time
- > Store up to five fuel grades in the DM-100 handheld
- Change prices without accessing Venus Control Suite
- > Update prices without an internet connection
- Mirror price changes in the optional PoS

## PRICE ENTRY METHOD